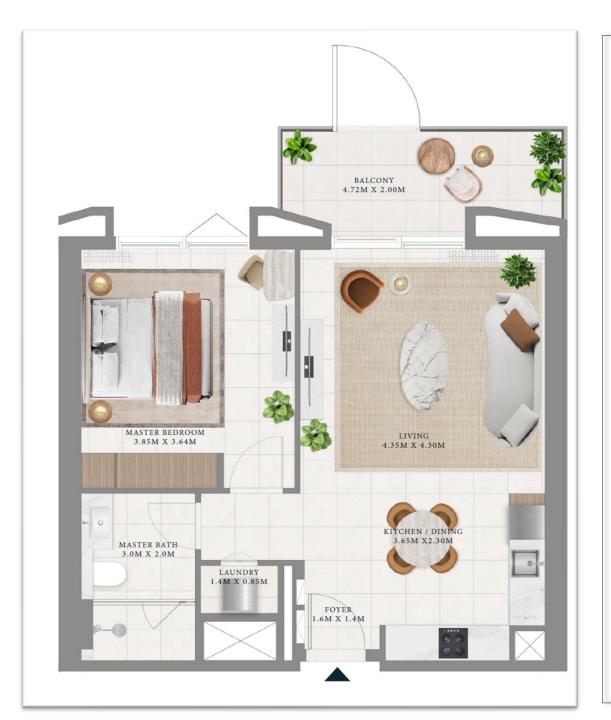

### Typical Floor Plans

One Bedroom Apartments By The Hillside Park

Fully Fitted Kitchens

Area: 708-840 Sqft