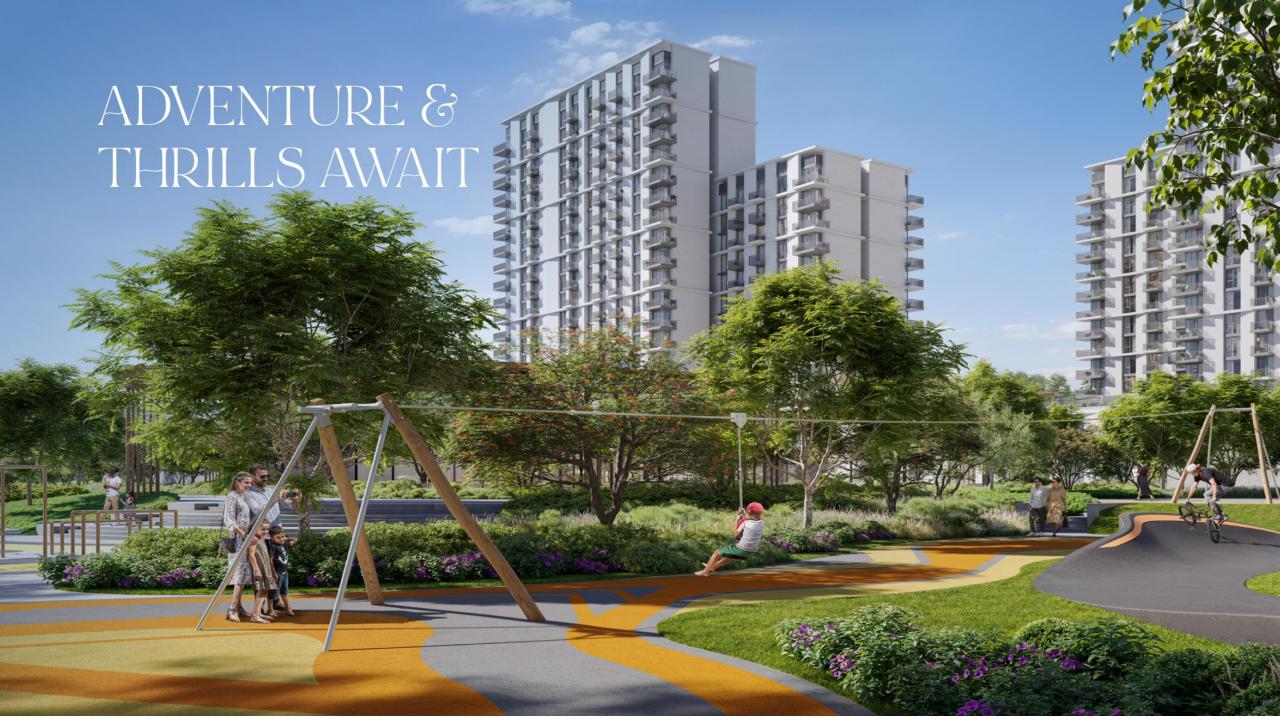

#### **LEGEND**

Skate 'Flow' Bowl

Pump Track

VEO Fitness

Multi Level Kids Play

Iconic Shade Element with Seating

Concrete Bench

Cove Seating

Jogging Loop

Steps

Circulation Around Activities

- Unique Twin Bowl Skating Bowl
- Jogging loop-550 M