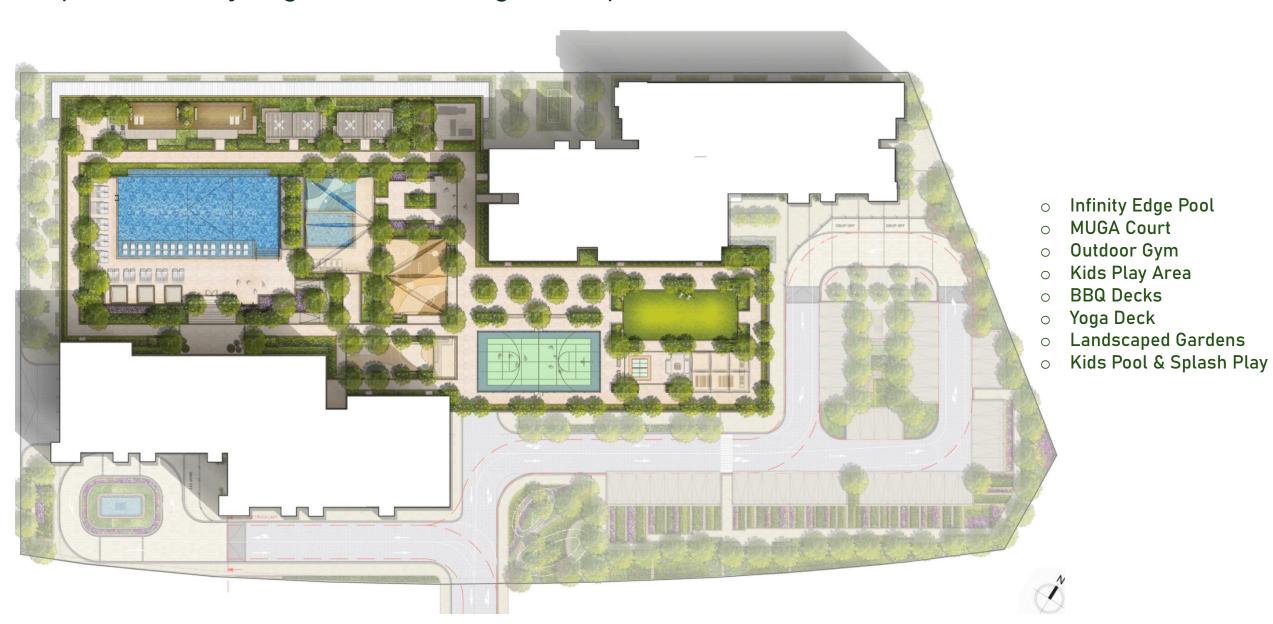

Indoor & Outdoor Gyms

Yoga Deck & Parkour Area

Adult & Kids Swimming Pools

& Mini-Golf

Multi-level Kids' Play Areas

Outdoor Cinema & Amphitheatre

Sports Courts & Jogging Tracks

Picnic & BBQ Areas

## Amenities Deck – 5,217 Sqm Expansive Infinity Edge Pool measuring 400 Sqm