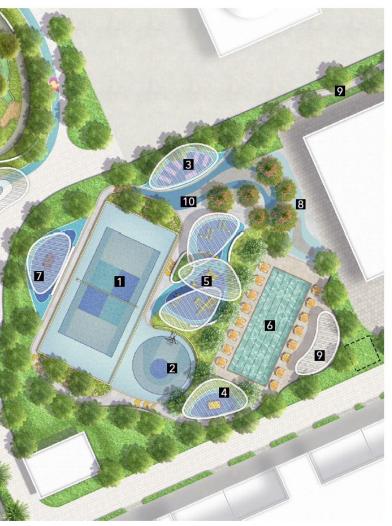

### Fitness & Pool Area

Key Plan

#### LEGEND

| 1  | Tennis Court                        |
|----|-------------------------------------|
| 2  | Informal Basketball Shoot<br>Around |
| 3  | Yoga Platform                       |
| 4  | Shaded Games Table                  |
| 5  | Fitness Rig                         |
| 6  | Lap Pool                            |
| 7  | Teq Ball                            |
| 8  | Stepped Plaza                       |
| 9  | Shaded Seating                      |
| 10 | Circulation                         |