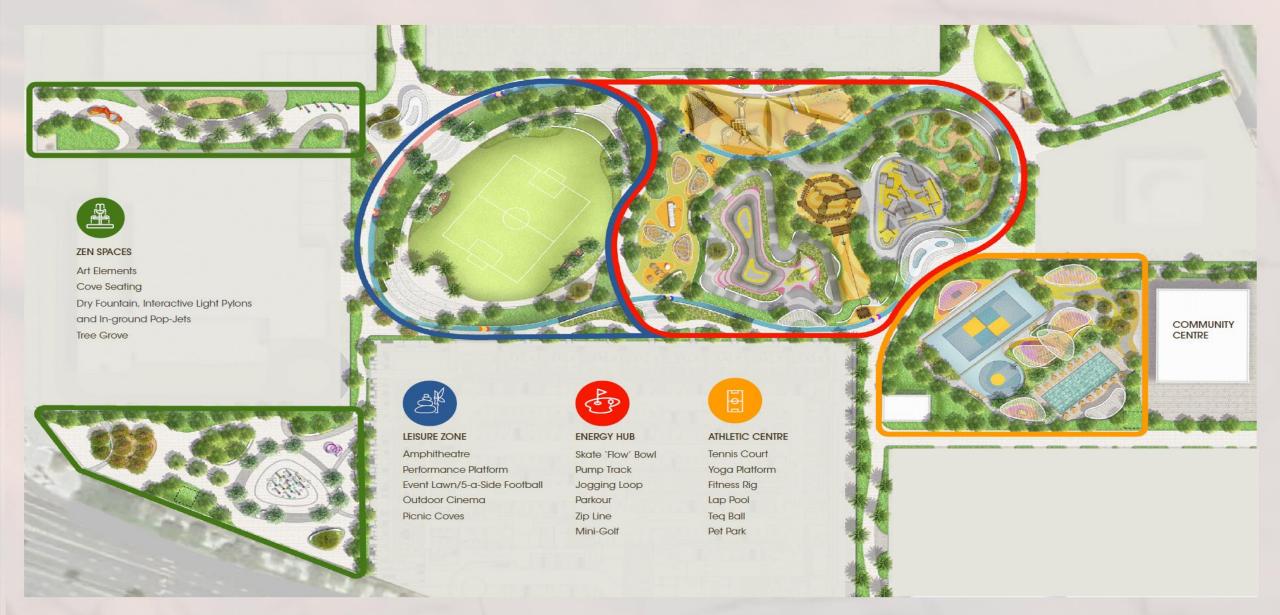

## **Active Sports Area**

Key Plan

#### **LEGEND**

Skate 'Flow' Bowl

Pump Track

VEO Fitness

Multi Level Kids Play

Iconic Shade Element with Seating

Concrete Bench

Cove Seating

Jogging Loop

Steps

Circulation Around Activities

- Unique Twin Bowl Skating Bowl
- Jogging loop-550 M

#### LEGEND

1 Rope Course
2 Parkour
3 Zip Line
4 Mini-Golf
5 Shade Structure
6 Terraced Seating
7 BBQ Deck
8 Jogging Loop
9 Peripheral Circulation
10 Circulation Around Activities

- o 650 SqM Rope Course
- 10 Hole Mini Golf Course

## Community & Events Area

Key Plan

#### LEGEND

| LEGEINI |                               |
|---------|-------------------------------|
| 1       | Event Lawn / 5a-Side Football |
| 2       | Performance Platform          |
| 3       | Iconic Shade Element          |
| 4       | Picnic Coves                  |
| 5       | Amphitheatre                  |
| 6       | Outdoor Cinema                |
| 7       | Cove Seating                  |
| 8       | Jogging Loop                  |
| 9       | Steps                         |
| 10      | Peripheral Circulation        |
|         |                               |

A Space for Families to Unite and Create Lasting Memories

Built in Amphitheater which can seat 200 people

Events Lawn - 3,000 Sq.m

### Fitness & Pool Area

Key Plan

#### LEGEND

| 1  | Tennis Court                        |
|----|-------------------------------------|
| 2  | Informal Basketball Shoot<br>Around |
| 3  | Yoga Platform                       |
| 4  | Shaded Games Table                  |
| 5  | Fitness Rig                         |
| 6  | Lap Pool                            |
| 7  | Teq Ball                            |
| 8  | Stepped Plaza                       |
| 9  | Shaded Seating                      |
| 10 | Circulation                         |

## Water Plaza

Key Plan

#### **LEGEND**

| Berlinde Hellende IV. |                                                                   |
|-----------------------|-------------------------------------------------------------------|
| 1                     | Dry Fountain - Interactive Light<br>Pylons and In-ground Pop-Jets |
|                       | r yions and in-ground rop-sets                                    |
| 2                     | Seatwall                                                          |
| 3                     | Dynamic Art Piece                                                 |
| 4                     | Feature Tree Grove                                                |
| 5                     | Plaza                                                             |