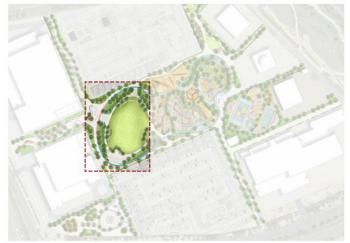

# A Bold New Destination Unfolds Within Dubai Hills Estate

Step Into 45,000 SqM of Lush, Verdant Bliss

# Hillside Park

A New Green Oasis In Dubai Hills

# HILISIDE PARK 45,000 SqM Of A Verdant Green Oasis