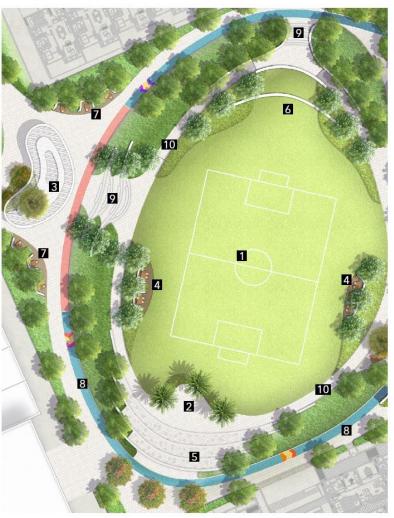

## Community & Events Area

Key Plan

#### LEGEND

| LEGEINI |                               |
|---------|-------------------------------|
| 1       | Event Lawn / 5a-Side Football |
| 2       | Performance Platform          |
| 3       | Iconic Shade Element          |
| 4       | Picnic Coves                  |
| 5       | Amphitheatre                  |
| 6       | Outdoor Cinema                |
| 7       | Cove Seating                  |
| 8       | Jogging Loop                  |
| 9       | Steps                         |
| 10      | Peripheral Circulation        |
|         |                               |

A Space for Families to Unite and Create Lasting Memories

Built in Amphitheater which can seat 200 people

Events Lawn - 3,000 Sq.m