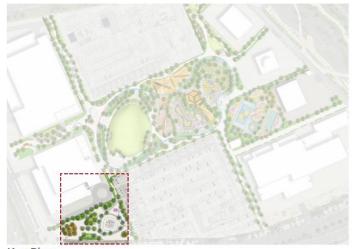

# A Bold New Destination Unfolds Within Dubai Hills Estate

Step Into 45,000 SqM of Lush, Verdant Bliss

# Hillside Park

A New Green Oasis In Dubai Hills

# HILISIDE PARK 45,000 SqM Of A Verdant Green Oasis