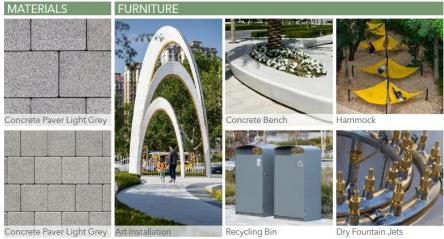

#### **LEGEND**

| Berlinde Hellende IV. |                                                                   |
|-----------------------|-------------------------------------------------------------------|
| 1                     | Dry Fountain - Interactive Light<br>Pylons and In-ground Pop-Jets |
|                       | r yions and in-ground rop-sets                                    |
| 2                     | Seatwall                                                          |
| 3                     | Dynamic Art Piece                                                 |
| 4                     | Feature Tree Grove                                                |
| 5                     | Plaza                                                             |