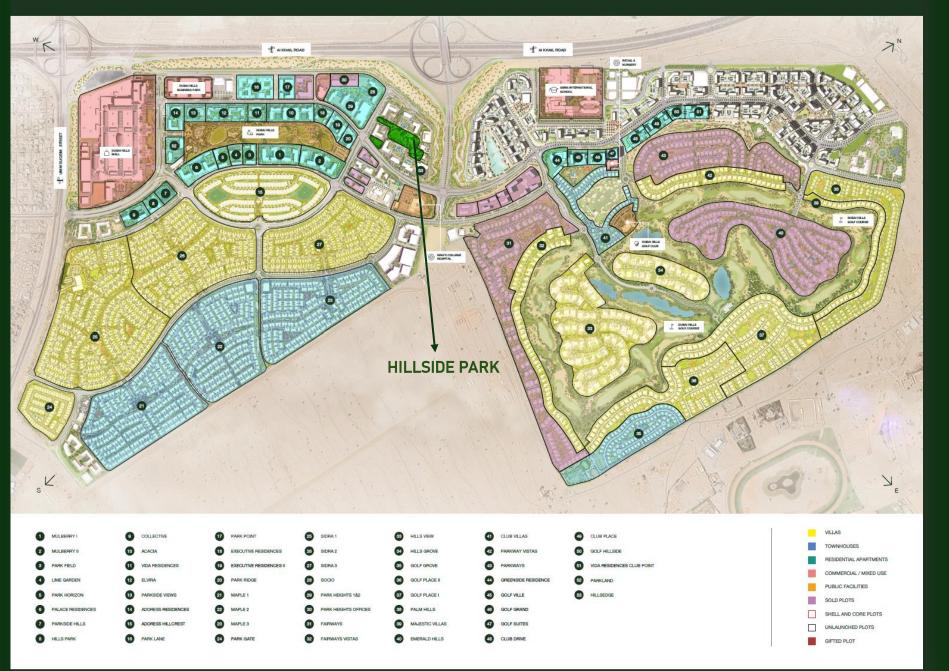

# Hillside Park

A New Green Oasis In Dubai Hills

#### DUBAI HILLS ESTATE

# HILISIDE PARK 45,000 SqM Of A Verdant Green Oasis