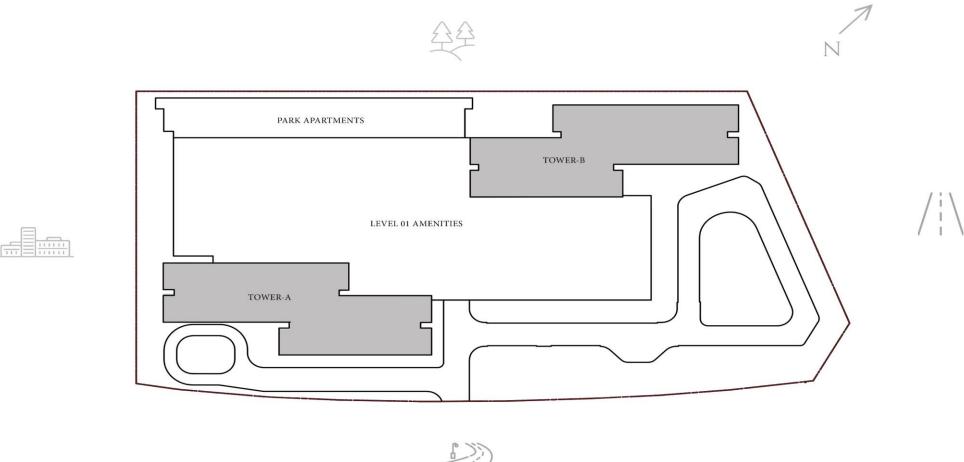

### Hillsedge - Massing

### Typical Floor Plate

1 TOWER A - TYPICAL FLOOR PLAN - LEVEL 02 TO 13