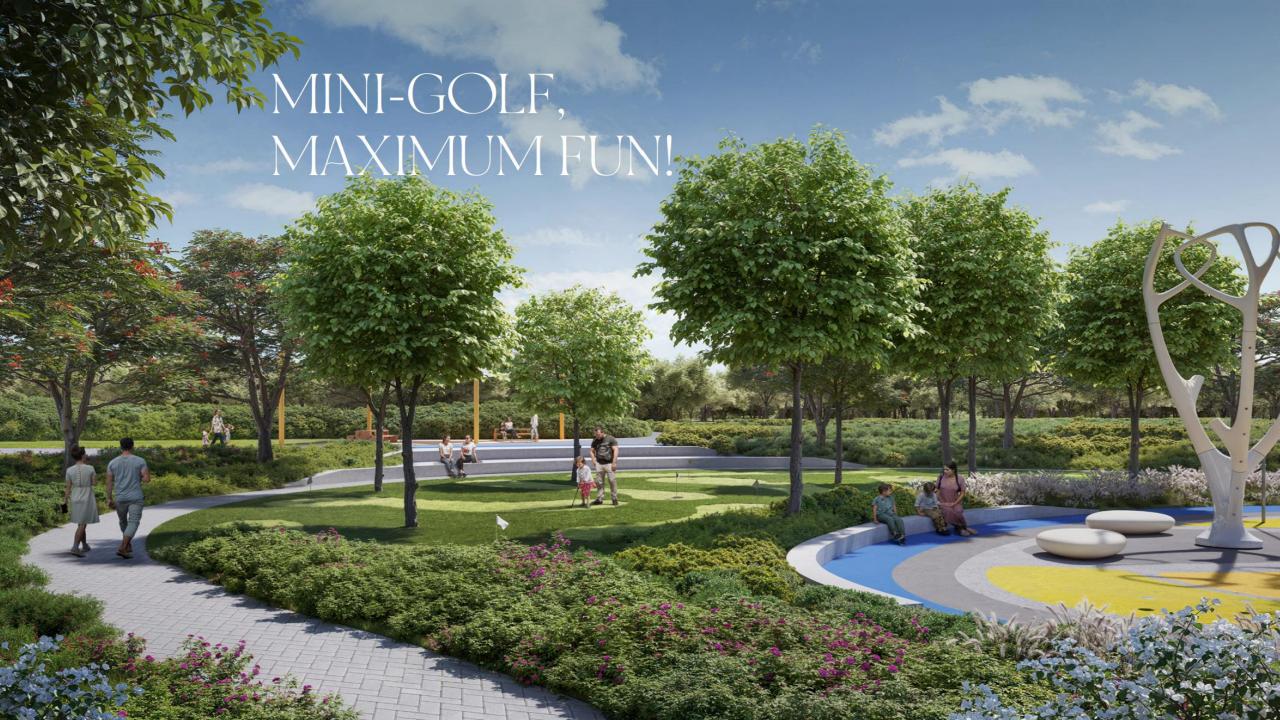

#### LEGEND

1 Rope Course
2 Parkour
3 Zip Line
4 Mini-Golf
5 Shade Structure
6 Terraced Seating
7 BBQ Deck
8 Jogging Loop
9 Peripheral Circulation
10 Circulation Around Activities

- o 650 SqM Rope Course
- 10 Hole Mini Golf Course