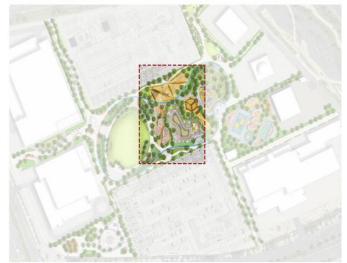

# DUBAIHILLS ESTATE

# An Unmissable Year-End Opportunity Awaits— Seize It Before It's Gone!

# A Bold New Destination Unfolds Within Dubai Hills Estate

Step Into 45,000 SqM of Lush, Verdant Bliss

# Hillside Park

A New Green Oasis In Dubai Hills

#### DUBAI HILLS ESTATE





## Hillside Park- Vision

Create a **vibrant, inclusive** park that fosters **community** engagement, offering spaces for **recreation, relaxation,** and **connection** for people of all ages and abilities.

ACTIVE LIFESTYLE COMMUNITY







# HILISIDE PARK 45,000 SqM Of A Verdant Green Oasis



## **Active Sports Area**



Key Plan

#### **LEGEND**

Skate 'Flow' Bowl

Pump Track

VEO Fitness

Multi Level Kids Play

Iconic Shade Element with Seating

Concrete Bench

Cove Seating

Jogging Loop

Steps

Circulation Around Activities

- Unique Twin Bowl Skating Bowl
- Jogging loop-550 M





## **Active Sports Area**



Key Plan

#### LEGEND

1 Rope Course
2 Parkour
3 Zip Line
4 Mini-Golf
5 Shade Structure
6 Terraced Seating
7 BBQ Deck
8 Jogging Loop
9 Peripheral Circulation
10 Circulation Around Activities

- o 650 SqM Rope Course
- 10 Hole Mini Golf Course





## Community & Events Area



Key Plan

#### LEGEND

| LEGEINI |                               |
|---------|-------------------------------|
| 1       | Event Lawn / 5a-Side Football |
| 2       | Performance Platform          |
| 3       | Iconic Shad