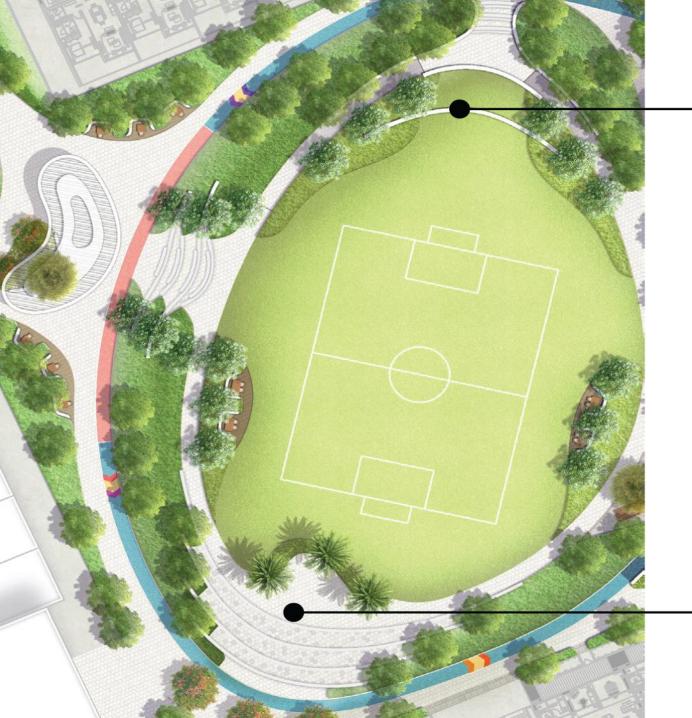

## Community & Events Area

Key Plan

#### LEGEND

| LEGEINI |                               |
|---------|-------------------------------|
| 1       | Event Lawn / 5a-Side Football |
| 2       | Performance Platform          |
| 3       | Iconic Shade Element          |
| 4       | Picnic Coves                  |
| 5       | Amphitheatre                  |
| 6       | Outdoor Cinema                |
| 7       | Cove Seating                  |
| 8       | Jogging Loop                  |
| 9       | Steps                         |
| 10      | Peripheral Circulation        |
|         |                               |

A Space for Families to Unite and Create Lasting Memories

Built in Amphitheater which can seat 200 people

Events Lawn - 3,000 Sq.m