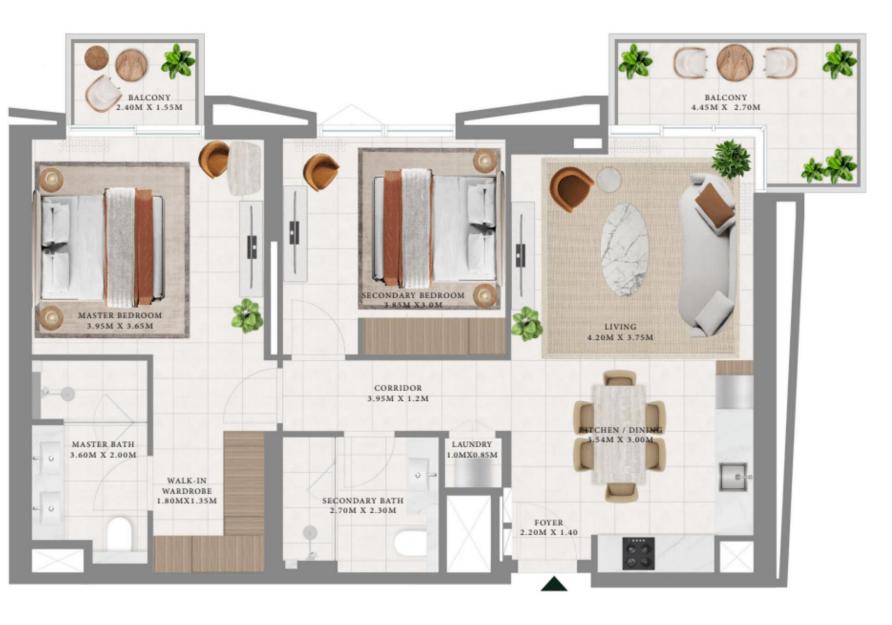

### Typical Floor Plans

Two Bedroom Apartments By The Hillside Park

Fully Fitted Kitchens

Area: 1,095-1,353 Sqft