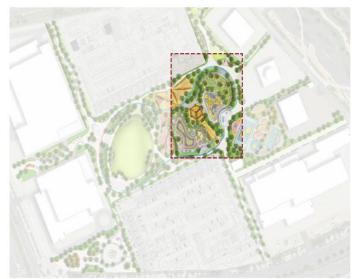

# HILISIDE PARK 45,000 SqM Of A Verdant Green Oasis

## **Active Sports Area**

Key Plan

#### **LEGEND**

Skate 'Flow' Bowl

Pump Track

VEO Fitness

Multi Level Kids Play

Iconic Shade Element with Seating

Concrete Bench

Cove Seating