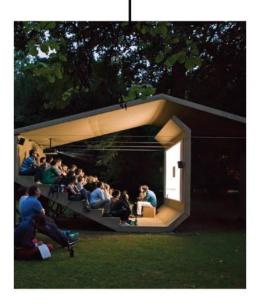

## Community & Events Area

Key Plan

#### LEGEND

| LEGEINI |                               |
|---------|-------------------------------|
| 1       | Event Lawn / 5a-Side Football |
| 2       | Performance Platform          |
| 3       | Iconic Shade Element          |
| 4       | Picnic Coves                  |
| 5       | Amphitheatre                  |
| 6       | Outdoor Cinema                |
| 7       | Cove Seating                  |
| 8       | Jogging Loop                  |
| 9       | Steps                         |
| 10      | Peripheral Circulation        |
|         |                               |

A Space for Families to Unite and Create Lasting Memories

Built in Amphitheater which can seat 200 people

Events Lawn - 3,000 Sq.m