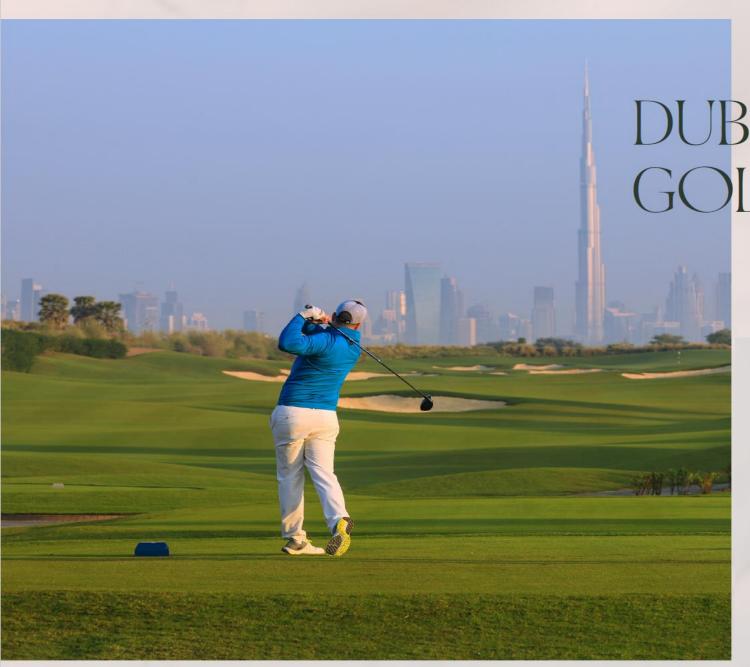

650+ Shopping & Dining Outlets

**Eclectic Array of Restaurants & Eateries** 

Family-Friendly Activities & Amusements

Record-Breaking Indoor Rollercoaster

DUBAI HILIS
GOLF CIUB

Dubai Hills Golf Club encompasses 1.2 million sqm of meticulously manicured fairways, set against the backdrop of Burj Khalifa and Downtown Dubai, with a glorious outward nine.

Driving Range

Golf Academy

**Putting Green** 

Gym, Pool & Other Amenities

Spacious Floodlit Practice Facility

A Host of Dining Options