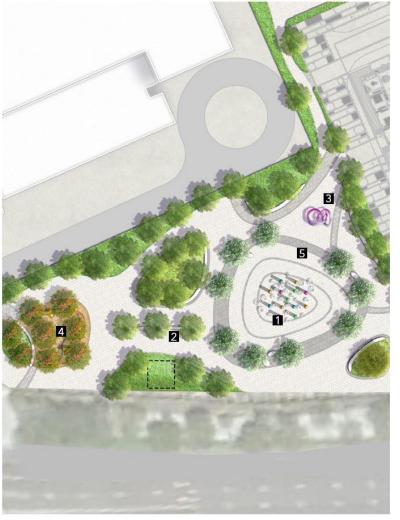

## Water Plaza

Key Plan

#### **LEGEND**

| Berlinde Hellende IV. |                                                                   |
|-----------------------|-------------------------------------------------------------------|
| 1                     | Dry Fountain - Interactive Light<br>Pylons and In-ground Pop-Jets |
|                       | r yions and in-ground rop-sets                                    |
| 2                     | Seatwall                                                          |
| 3                     | Dynamic Art Piece                                                 |
| 4                     | Feature Tree Grove                                                |
| 5                     | Plaza                                                             |