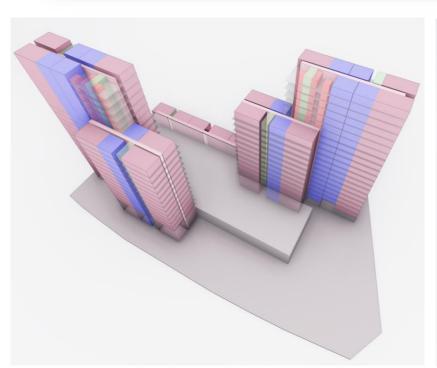

CIUB

Dubai Hills Golf Club encompasses 1.2 million sqm of meticulously manicured fairways, set against the backdrop of Burj Khalifa and Downtown Dubai, with a glorious outward nine.

Driving Range

Golf Academy

**Putting Green** 

Gym, Pool & Other Amenities

Spacious Floodlit Practice Facility

A Host of Dining Options

# Hillsedge

**DUBAI HILLS ESTATE** 

Stylish Interiors

# THOUGHTFULLY DESIGNED FOR YOU





At Hillsedge, every detail is about making life easier, brighter, and more enjoyable. With open kitchens perfect for entertaining, spacious balconies for those quiet moments, and sleek, neutral interiors that reflect calm and elegance, your home is a blank canvas for the life you want to lead.









# Hillsedge

**DUBAI HILLS ESTATE** 

Floor Plans

### Hillsedge - Massing









### Typical Floor Plate





1 TOWER A - TYPICAL FLOOR PLAN - LEVEL 02 TO 13



### Typical Floor Plans

One Bedroom Apartments By The Hillside Park

Fully Fitted Kitchens

Area: 708-840 Sqft



### Typical Floor Plans

Two Bedroom Apartments By The Hillside Park

Fully Fitted Kitchens

Area: 1,095-1,353 Sqft

# Hillsedge

**DUBAI HILLS ESTATE** 

Commercials



## Exclusive Residences By The Hillside Park

#### One Bedroom Residences

Total Units –102 Units (Each Tower)

Min Price – AED 1.84 Mn

Avg Price – AED 1.96 Mn



## Exclusive Residences By The Hillside Park

#### Two Bedroom Residences

Total Units –96 Units (Each Tower)

10 Units (Park Apartments)

Min Price – AED 2.69 Mn

Avg Price - AED 2.78 Mn



#### PAYMENT PLAN

10%

DOWN PAYMENT

Dec 2024

10%

1ST INSTALMENT

Feb