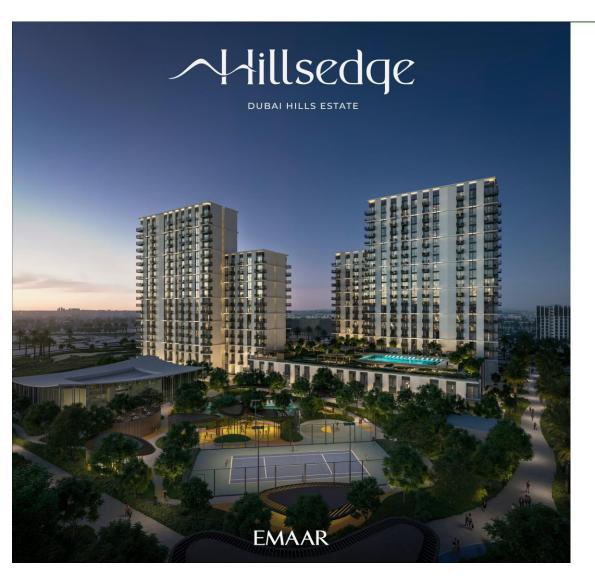

mpasses 1.2 million sqm of meticulously manicured fairways, set against the backdrop of Burj Khalifa and Downtown Dubai, with a glorious outward nine.

Driving Range

Golf Academy

**Putting Green** 

Gym, Pool & Other Amenities

Spacious Floodlit Practice Facility

A Host of Dining Options

# Hillsedge

**DUBAI HILLS ESTATE** 

Stylish Interiors

# THOUGHTFULLY DESIGNED FOR YOU





At Hillsedge, every detail is about making life easier, brighter, and more enjoyable. With open kitchens perfect for entertaining, spacious balconies for those quiet moments, and sleek, neutral interiors that reflect calm and elegance, your home is a blank canvas for the life you want to lead.









# Hillsedge

**DUBAI HILLS ESTATE** 

Floor Plans

### Hillsedge - Massing









### Typical Floor Plate





1 TOWER A - TYPICAL FLOOR PLAN - LEVEL 02 TO 13



### Typical Floor Plans

One Bedroom Apartments By The Hillside Park

Fully Fitted Kitchens

Area: 708-840 Sqft



### Typical Floor Plans

Two Bedroom Apartments By The Hillside Park

Fully Fitted Kitchens

Area: 1,095-1,353 Sqft

# Hillsedge

**DUBAI HILLS ESTATE** 

Commercials



## Exclusive Residences By The Hillside Park

#### One Bedroom Residences

Total Units –102 Units (Each Tower)

Min Price – AED 1.84 Mn

Avg Price – AED 1.96 Mn



## Exclusive Residences By The Hillside Park

#### Two Bedroom Residences

Total Units –96 Units (Each Tower)

10 Units (Park Apartments)

Min Price – AED 2.69 Mn

Avg Price - AED 2.78 Mn



#### PAYMENT PLAN

10%

DOWN PAYMENT

Dec 2024

10%

1ST INSTALMENT

Feb 2025

10%

2ND INSTALMENT

Jul 2