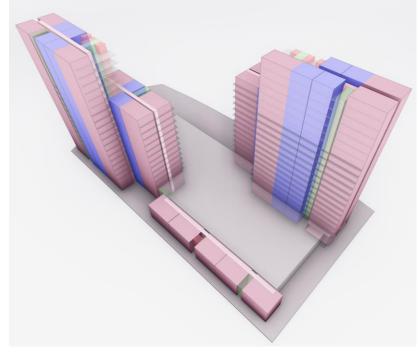

B

Dubai Hills Golf Club encompasses 1.2 million sqm of meticulously manicured fairways, set against the backdrop of Burj Khalifa and Downtown Dubai, with a glorious outward nine.

Driving Range

Golf Academy

**Putting Green** 

Gym, Pool & Other Amenities

Spacious Floodlit Practice Facility

A Host of Dining Options

# Hillsedge

**DUBAI HILLS ESTATE** 

Stylish Interiors

# THOUGHTFULLY DESIGNED FOR YOU





At Hillsedge, every detail is about making life easier, brighter, and more enjoyable. With open kitchens perfect for entertaining, spacious balconies for those quiet moments, and sleek, neutral interiors that reflect calm and elegance, your home is a blank canvas for the life you want to lead.









# Hillsedge

**DUBAI HILLS ESTATE** 

Floor Plans

### Hillsedge - Massing









### Typical Floor Plate





1 TOWER A - TYPICAL FLOOR PLAN - LEVEL 02 TO 13



### Typical Floor Plans

One Bedroom Apartments By The Hillside Park

Fully Fitted Kitchens

Area: 708-840 Sqft



### Typical Floor Plans

Two Bedroom Apartments By The Hillside Park

Fully Fitted Kitchens

Area: 1,095-1,353 Sqft

# Hillsedge

**DUBAI HILLS ESTATE** 

Commercials



## Exclusive Residences By The Hillside Park

#### One Bedroom Residences

Total Units –102 Units (Each Tower)

Min Price – AED 1.84 Mn

Avg Price – AED 1.96 Mn



## Exclusive Residences By The Hillside Park

#### Two Bedroom Residences

Total Units –96 Units (Each Tower)

10 Units (Park Apartments)

Min Price – AED 2.69 Mn

Avg Price - AED 2.78 Mn



#### PAYMENT PLAN

10%

DOWN PAYMENT

Dec 2024

10%

1ST INSTALMENT

Feb 202