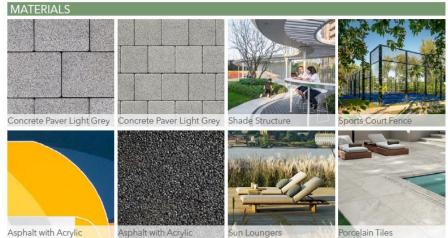

|
| 10      | Peripheral Circulation        |
|         |                               |



A Space for Families to Unite and Create Lasting Memories







Built in Amphitheater which can seat 200 people





Events Lawn - 3,000 Sq.m

### Fitness & Pool Area



Key Plan

#### LEGEND

| 1  | Tennis Court                        |
|----|-------------------------------------|
| 2  | Informal Basketball Shoot<br>Around |
| 3  | Yoga Platform                       |
| 4  | Shaded Games Table                  |
| 5  | Fitness Rig                         |
| 6  | Lap Pool                            |
| 7  | Teq Ball                            |
| 8  | Stepped Plaza                       |
| 9  | Shaded Seating                      |
| 10 | Circulation                         |









## Water Plaza



Key Plan

#### **LEGEND**

| Berlinde Hellende IV. |                                                                   |
|-----------------------|-------------------------------------------------------------------|
| 1                     | Dry Fountain - Interactive Light<br>Pylons and In-ground Pop-Jets |
|                       | r yions and in-ground rop-sets                                    |
| 2                     | Seatwall                                                          |
| 3                     | Dynamic Art Piece                                                 |
| 4                     | Feature Tree Grove                                                |
| 5                     | Plaza