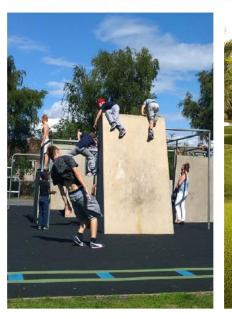

#### LEGEND

1 Rope Course
2 Parkour
3 Zip Line
4 Mini-Golf
5 Shade Structure
6 Terraced Seating
7 BBQ Deck
8 Jogging Loop
9 Peripheral Circulation
10 Circulation Around Activities

- o 650 SqM Rope Course
- 10 Hole Mini Golf Course