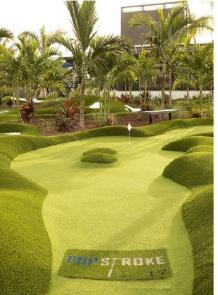

#### LEGEND

1 Rope Course
2 Parkour
3 Zip Line
4 Mini-Golf
5 Shade Structure
6 Terraced Seating
7 BBQ Deck
8 Jogging Loop
9 Peripheral Circulation
10 Circulation Around Activities

- o 650 SqM Rope Course
- 10 Hole Mini Golf Course