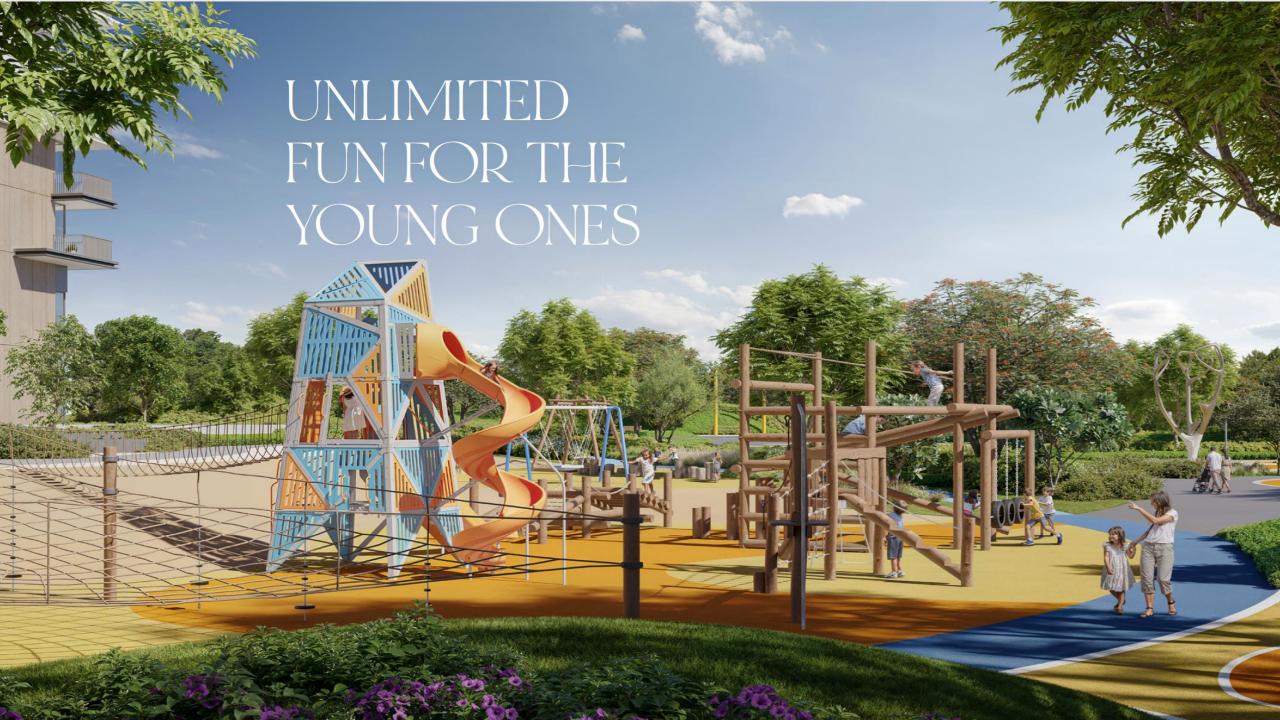

# HILISIDE PARK 45,000 SqM Of A Verdant Green Oasis

#### **LEGEND**

Skate 'Flow' Bowl

Pump Track

VEO Fitness

Multi Level Kids Play

Iconic Shade Element with Seating

Concrete Bench

Cove Seating

Jogging Loop

Steps

Circulation Around Activities

- Unique Twin Bowl Skating Bowl
- Jogging loop-550 M