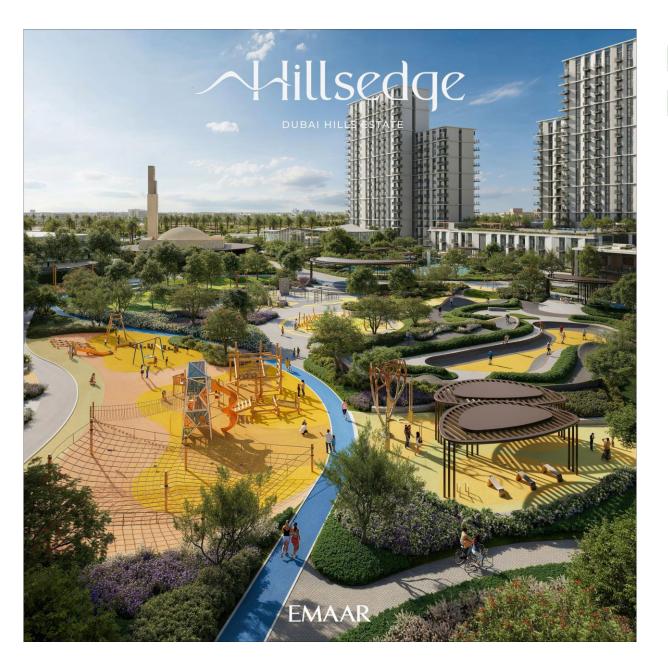

## And There's So Much More....

DUBAI HILIS PARK

Dubai Hills Park is a lush green oasis in the heart of Dubai Hills Estate's southern district. The park encompasses wadi trails, children's play areas, a kids' splash park, sports facilities, an outdoor gym, and much more.

Longest Park of any Community

**Basketball Court** 

Jogging Track

Skate Park

Volleyball

Dog Park

DUBAI HILIS MALL

Dubai Hills Mall is a destination of endless possibilities. Ideally positioned at the crossroads of Umm Suqeim Road and Al Khail Road, and only a short walk from Park Horizon, the mall grants you: