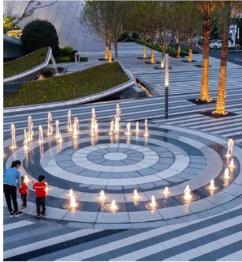

## Water Plaza

Key Plan

#### **LEGEND**

| Berlinde Hellende IV. |                                                                   |
|-----------------------|-------------------------------------------------------------------|
| 1                     | Dry Fountain - Interactive Light<br>Pylons and In-ground Pop-Jets |
|                       | r yions and in-ground rop-sets                                    |
| 2                     | Seatwall                                                          |
| 3                     | Dynamic Art Piece                                                 |
| 4                     | Feature Tree Grove                                                |
| 5                     | Plaza                                                             |