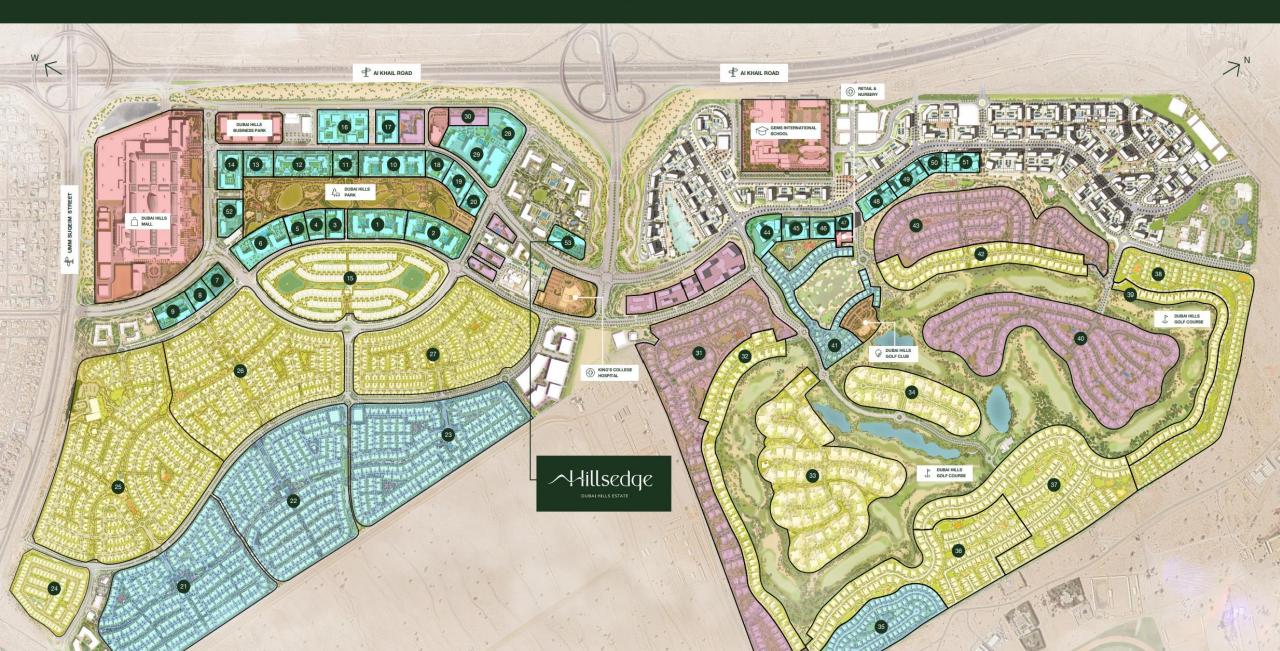

## MASTER PLAN

**DUBAI HILLS ESTATE** 

**Amenities Redefined** 

## And There's So Much More....

DUBAI HILIS PARK

Dubai Hills Park is a lush green oasis in the heart of Dubai Hills Estate's southern district. The park encompasses wadi trails, children's play areas, a kids' splash park, sports facilities, an outdoor gym, and much more.

Longest Park of any Community

**Basketball Court** 

Jogging Track

Skate Park

Volleyball

Dog Park

DUBAI HILIS MALL

Dubai Hills Mall is a destination of endless possibilities. Ideally positioned at the crossroads of Umm Suqeim Road and Al Khail Road, and only a short walk from Park Horizon, the mall grants you:

650+ Shopping & Dining Outlets

**Eclectic Array of Restaurants & Eateries** 

Family-Friendly Activities & Amusements

Record-Breaking Indoor Rollercoaster

DUBAI HILIS
GOLF CIUB

Dubai Hills Golf Club encompasses 1.2 million sqm of meticulously manicured fairways, set against the backdrop of Burj Khalifa and Downtown Dubai, with a glorious outward nine.

Driving Range

Golf Academy

**Putting Green** 

Gym, Pool & Other Amenities

Spacious Floodlit Practice Facility

A Host of Dining Options