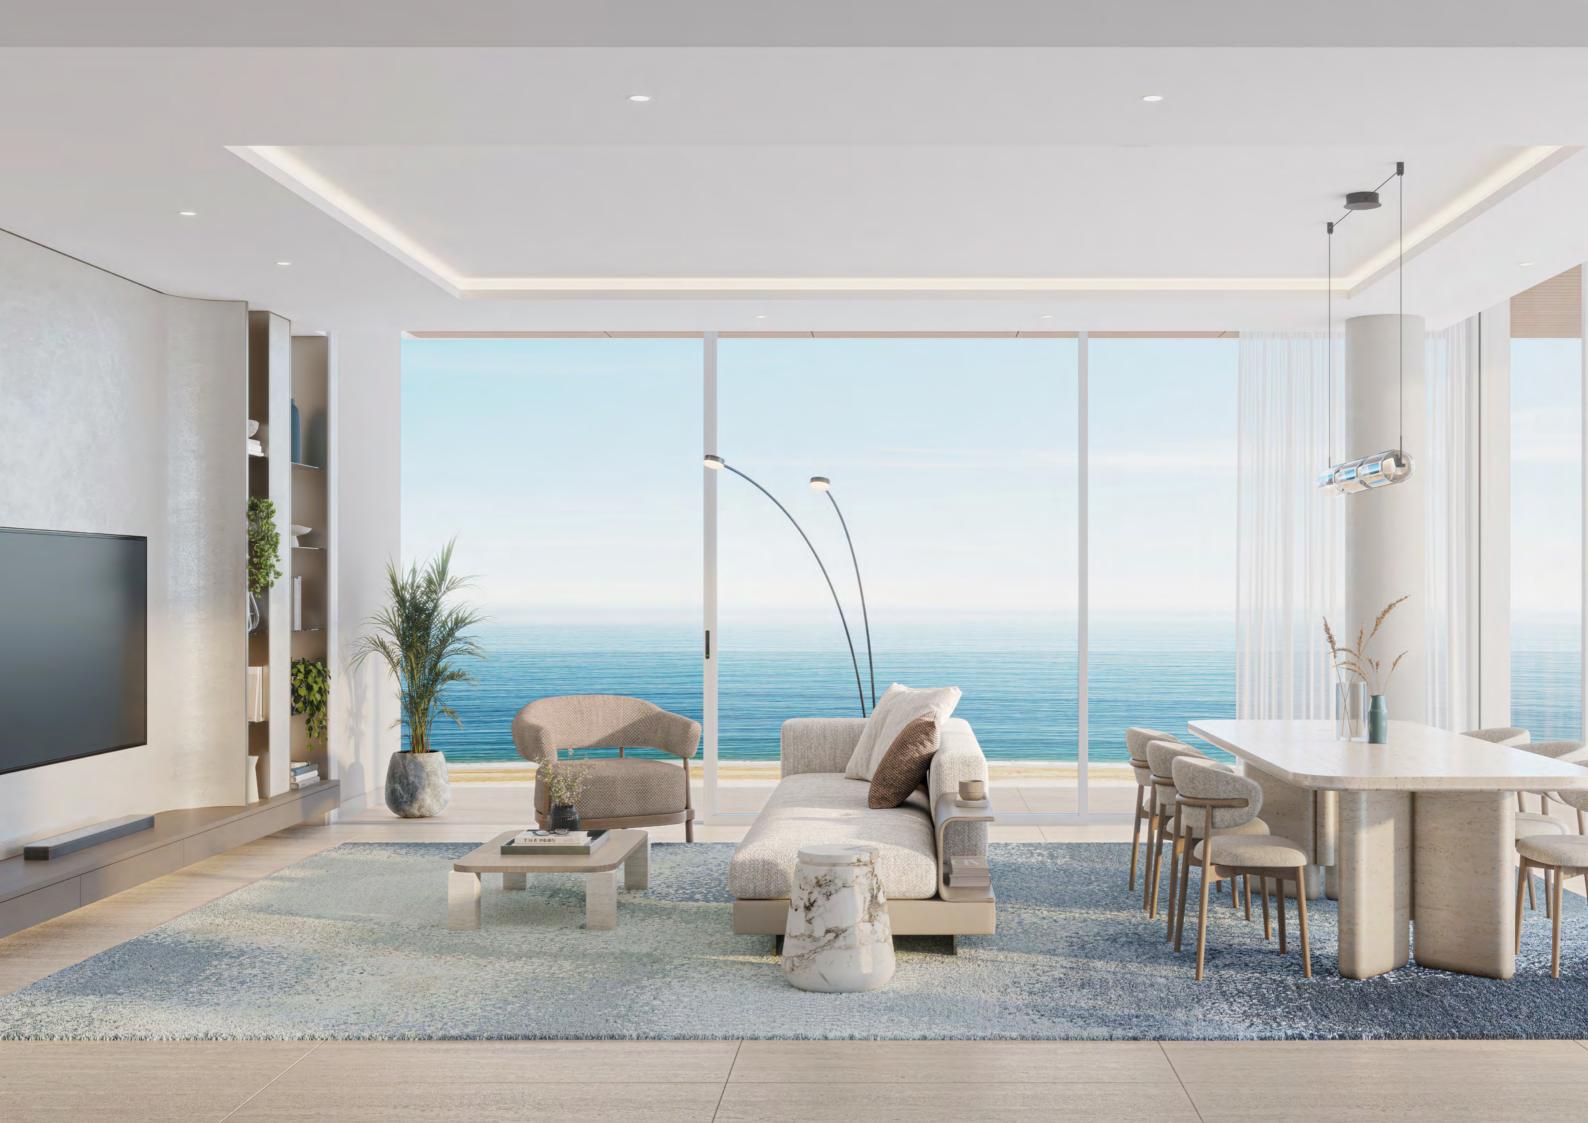

Your very own sanctuary on the shores of Dubai Islands. A living space inspired by the natural world on your doorstep, crafted with wellness in mind using high quality materials and meticulous attention to detail. Designed to blur the lines between indoors and outdoors, the residences feature expansive floor-to-ceiling windows that flood the interiors with natural light and showcase breathtaking sea views.

Each home is complemented by a generous balcony, inviting you to step out into the refreshing sea breeze whenever the mood strikes. Thoughtfully planned spaces and contemporary finishes come together to create a serene and sophisticated retreat, offering a lifestyle that balances tranquility and modern elegance.