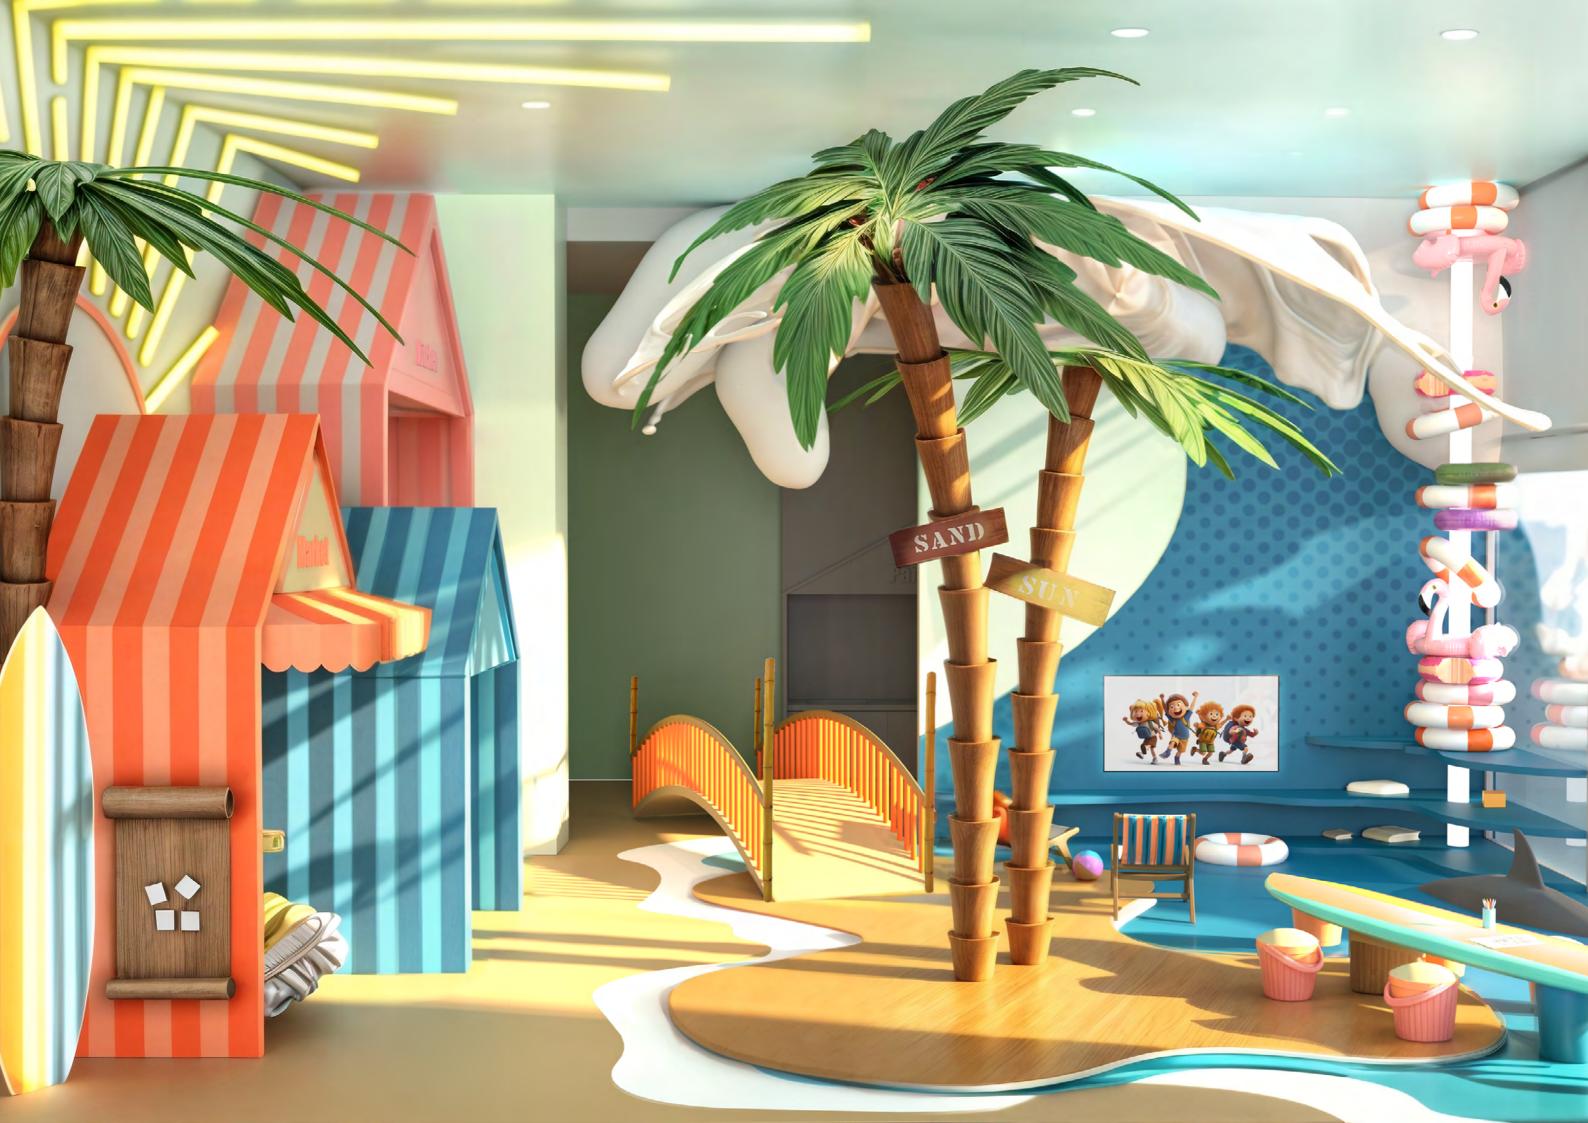

The kids' play area at Ellington Cove is a vibrant, beach-inspired space that encourages imagination and exploration. Designed with soft colors and playful elements like surfboards, beach balls, and gentle dunes, it feels like a miniature seaside escape.

This engaging environment caters to children of all ages, providing spaces for creative play. It's also a place where friendships are built, as kids interact and share adventures with others from the community.

Safe, welcoming, and filled with opportunities for fun, this play area ensures that young residents have a special space to create lasting memories. Parents can rest assured knowing their children are thriving in a space thoughtfully crafted to inspire joy and foster meaningful connections