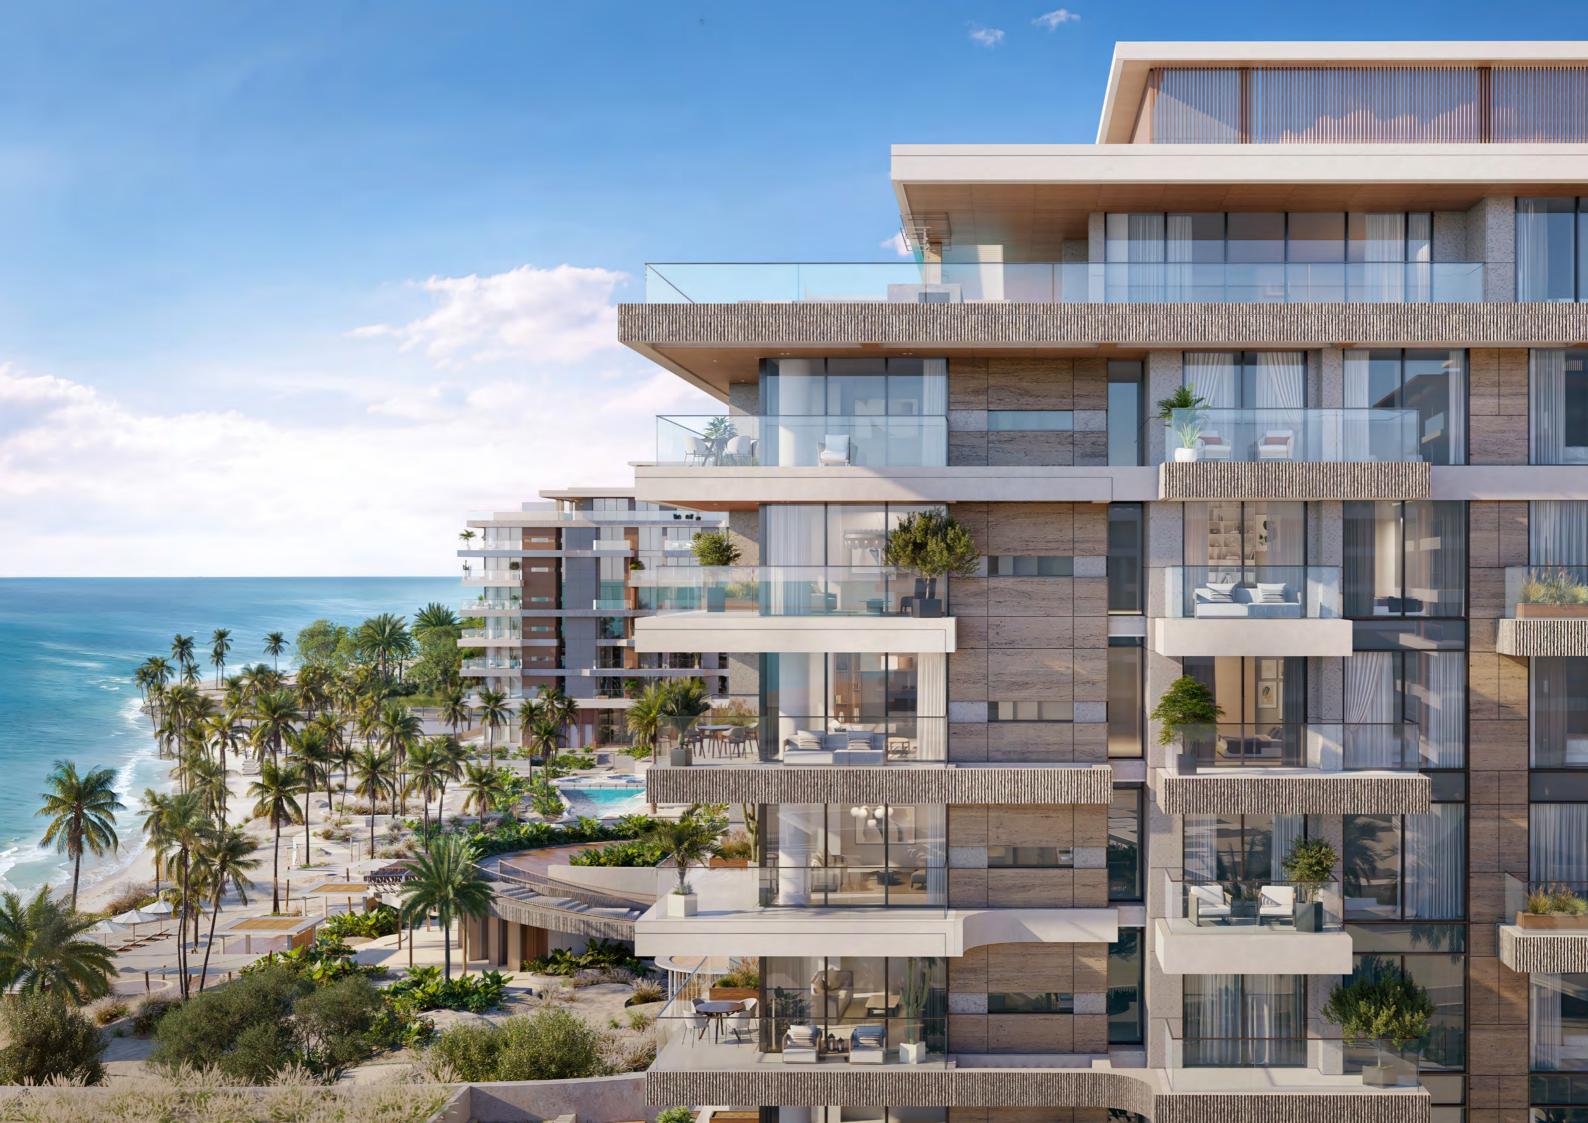

#### THE FACADE

## ARTFULLY

FRAMED

The façade of Ellington Cove is a testament to minimalist elegance and contemporary design. With a striking exterior, the development features four distinct buildings that harmonize beautifully with their surroundings. Adorned in warm terracotta tones, the architecture evokes a natural and tropical aesthetic, seamlessly blending modern sophistication with organic textures. The clean lines and thoughtful detailing create a bold yet understated presence, offering a timeless appeal that resonates with its beachfront setting.

# An exclusive experience

A seamless blend of elegance and functionality, the journey begins with a spacious, thoughtfully planned drop-off zone, ensuring effortless arrivals and departures. The main entrance exudes an air of exclusivity, with grand architectural elements and unique detailing that set the tone for the exceptional lifestyle within.

From the moment you arrive, every detail is crafted to provide a convenient, welcoming, and elevated experience, reflecting the sophistication and prestige of Ellington Cove.