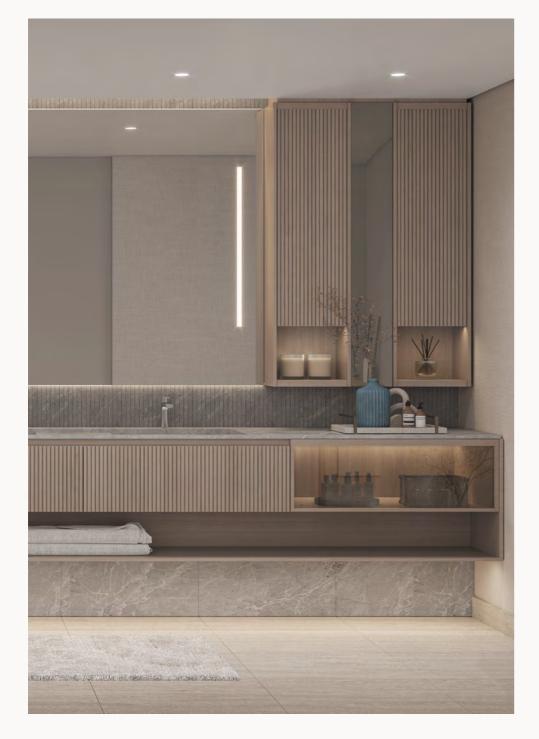

### THE BATHROOM

# SUBTLE

ELEGANCE

Centered around a modern shower space with glass door partitions, the bathrooms are designed for both style and functionality. They feature sleek mirror cabinets with under-sink storage and concealed ambient lighting, while stone countertops provide a durable yet elegant surface for the sinks with contemporary faucets.

Porcelain floor and wall tiling enhance the clean and polished aesthetic, creating a refined and tranquil space. Thoughtfully crafted, the bathrooms offer a harmonious blend of comfort and practicality, ensuring a serene start and end to every day.