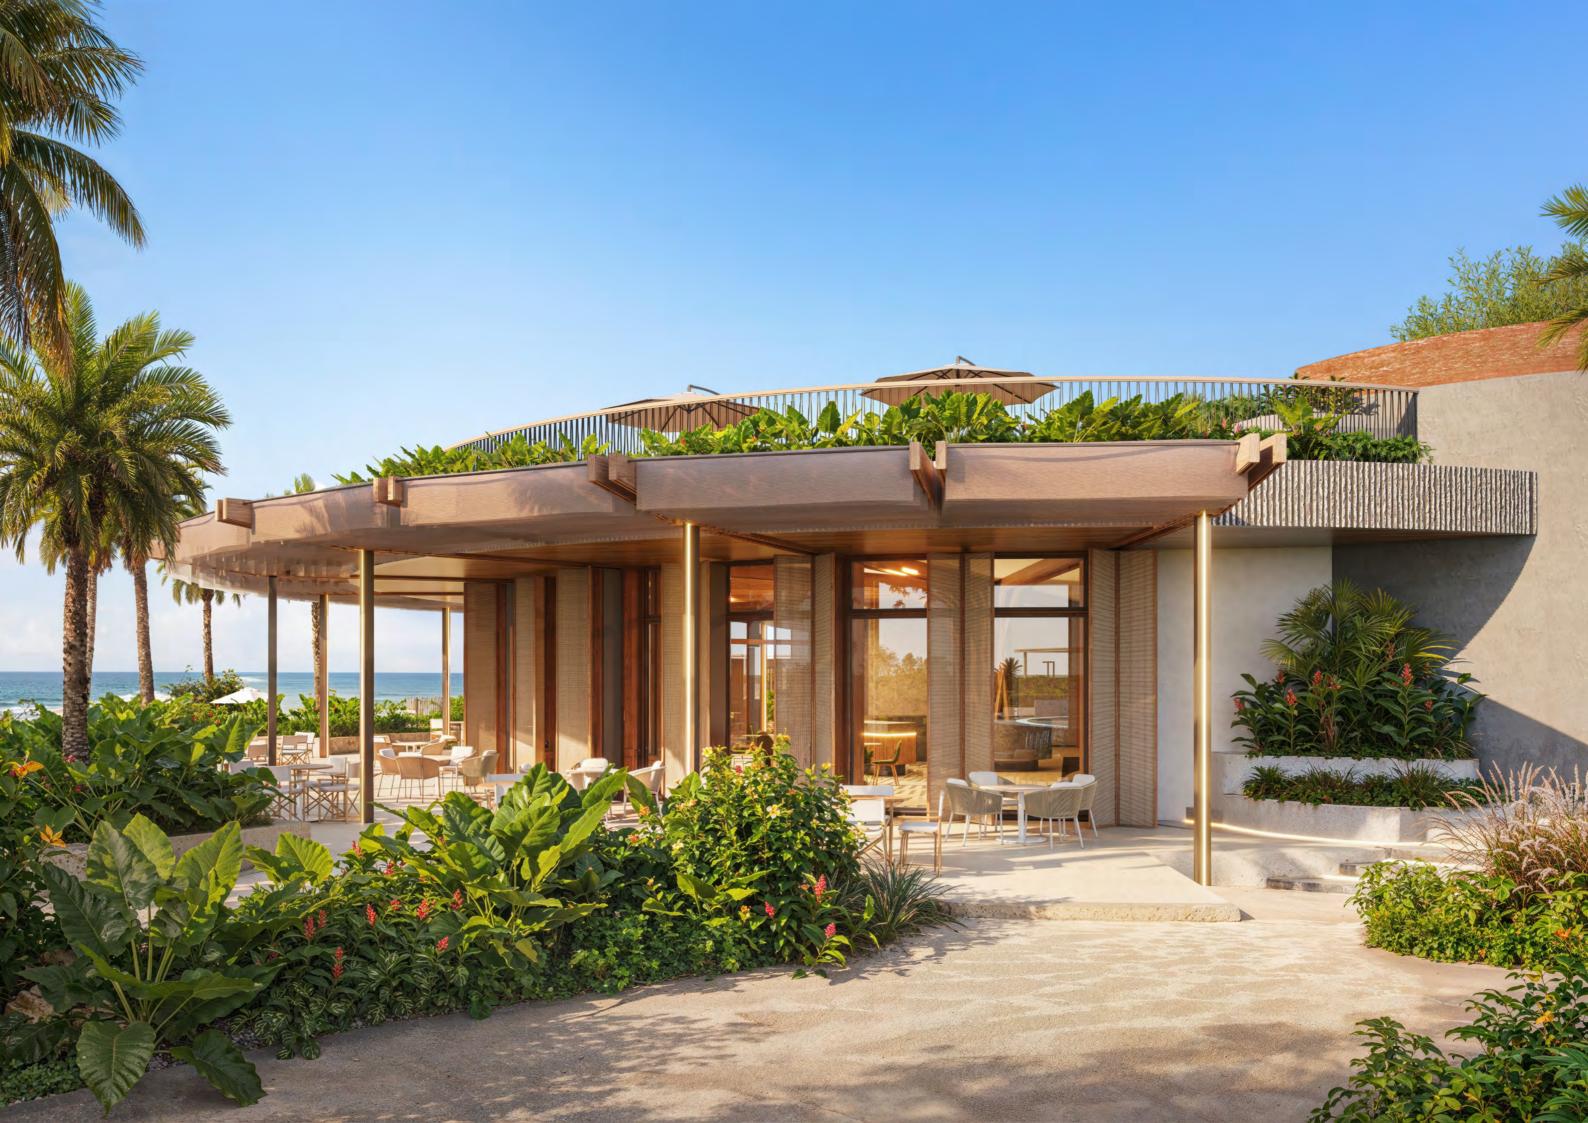

#### CLUBHOUSE TERRACE

A sunlit horizon

Imagine hosting an intimate dinner with friends as the sun sets, or simply enjoying a quiet moment as the horizon stretches endlessly before you. Every element of the terrace is designed to enhance the experience of living by the sea.

With the gentle sound of waves in the background and a soft breeze to accompany your time, the terrace offers a sensory escape. Whether day or night, it's a destination where tranquility and connection meet effortlessly.