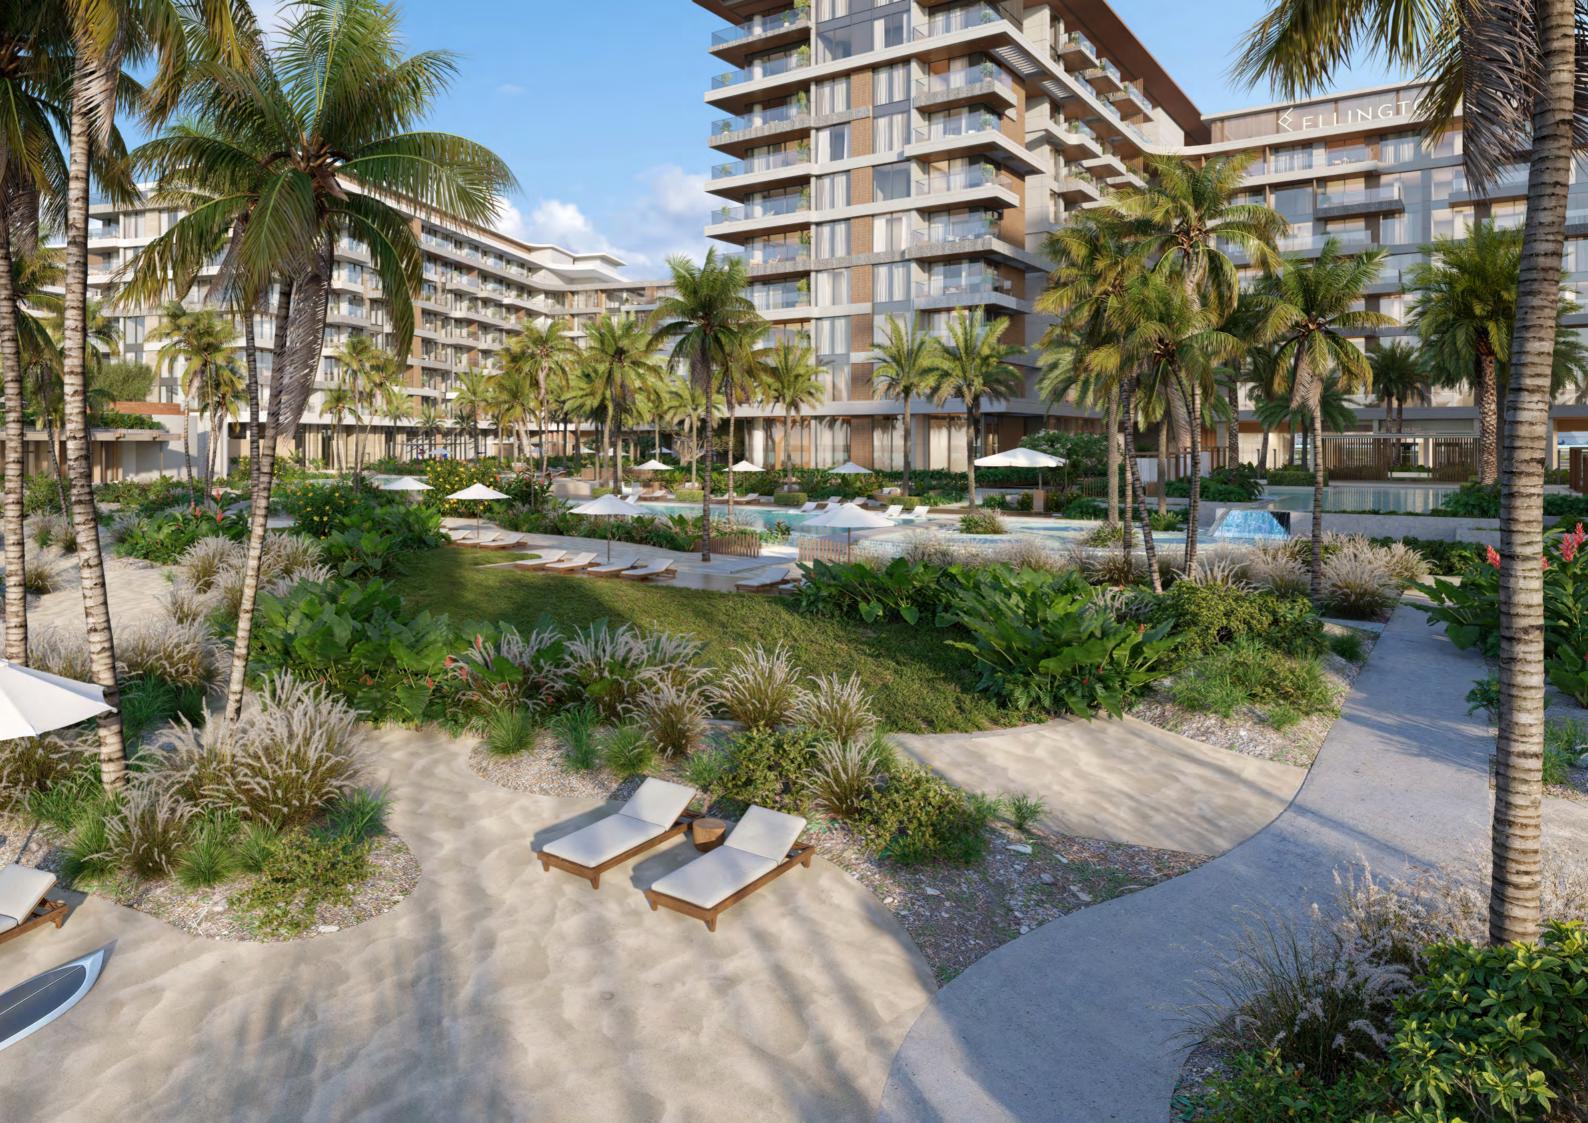

Nestled amidst lush greenery and facing the pristine beachfront, the garden pool at Ellington Cove is a tranquil retreat that offers breathtaking views of the sea. Surrounded by vibrant plants and shaded by swaying palms, this pool blends seamlessly with its natural surroundings.

Whether you're taking a leisurely swim or lounging on the deck with the sound of gentle waves in the background, the garden pool creates an atmosphere of peace and relaxation.

The interplay of greenery and the sparkling beachfront creates a setting that feels both intimate and expansive. Perfect for moments of solitude or shared enjoyment, this pool invites you to embrace the harmony of nature and the serenity of coastal living.