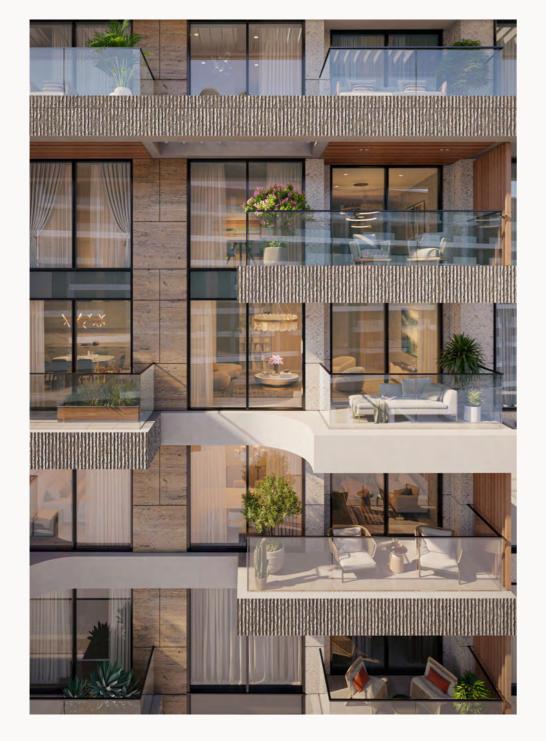

Your very own sanctuary on the shores of Dubai Islands. A living space inspired by the natural world on your doorstep, crafted with wellness in mind using high quality materials and meticulous attention to detail. Designed to blur the lines between indoors and outdoors, the residences feature expansive floor-to-ceiling windows that flood the interiors with natural light and showcase breathtaking sea views.

Each home is complemented by a generous balcony, inviting you to step out into the refreshing sea breeze whenever the mood strikes. Thoughtfully planned spaces and contemporary finishes come together to create a serene and sophisticated retreat, offering a lifestyle that balances tranquility and modern elegance.