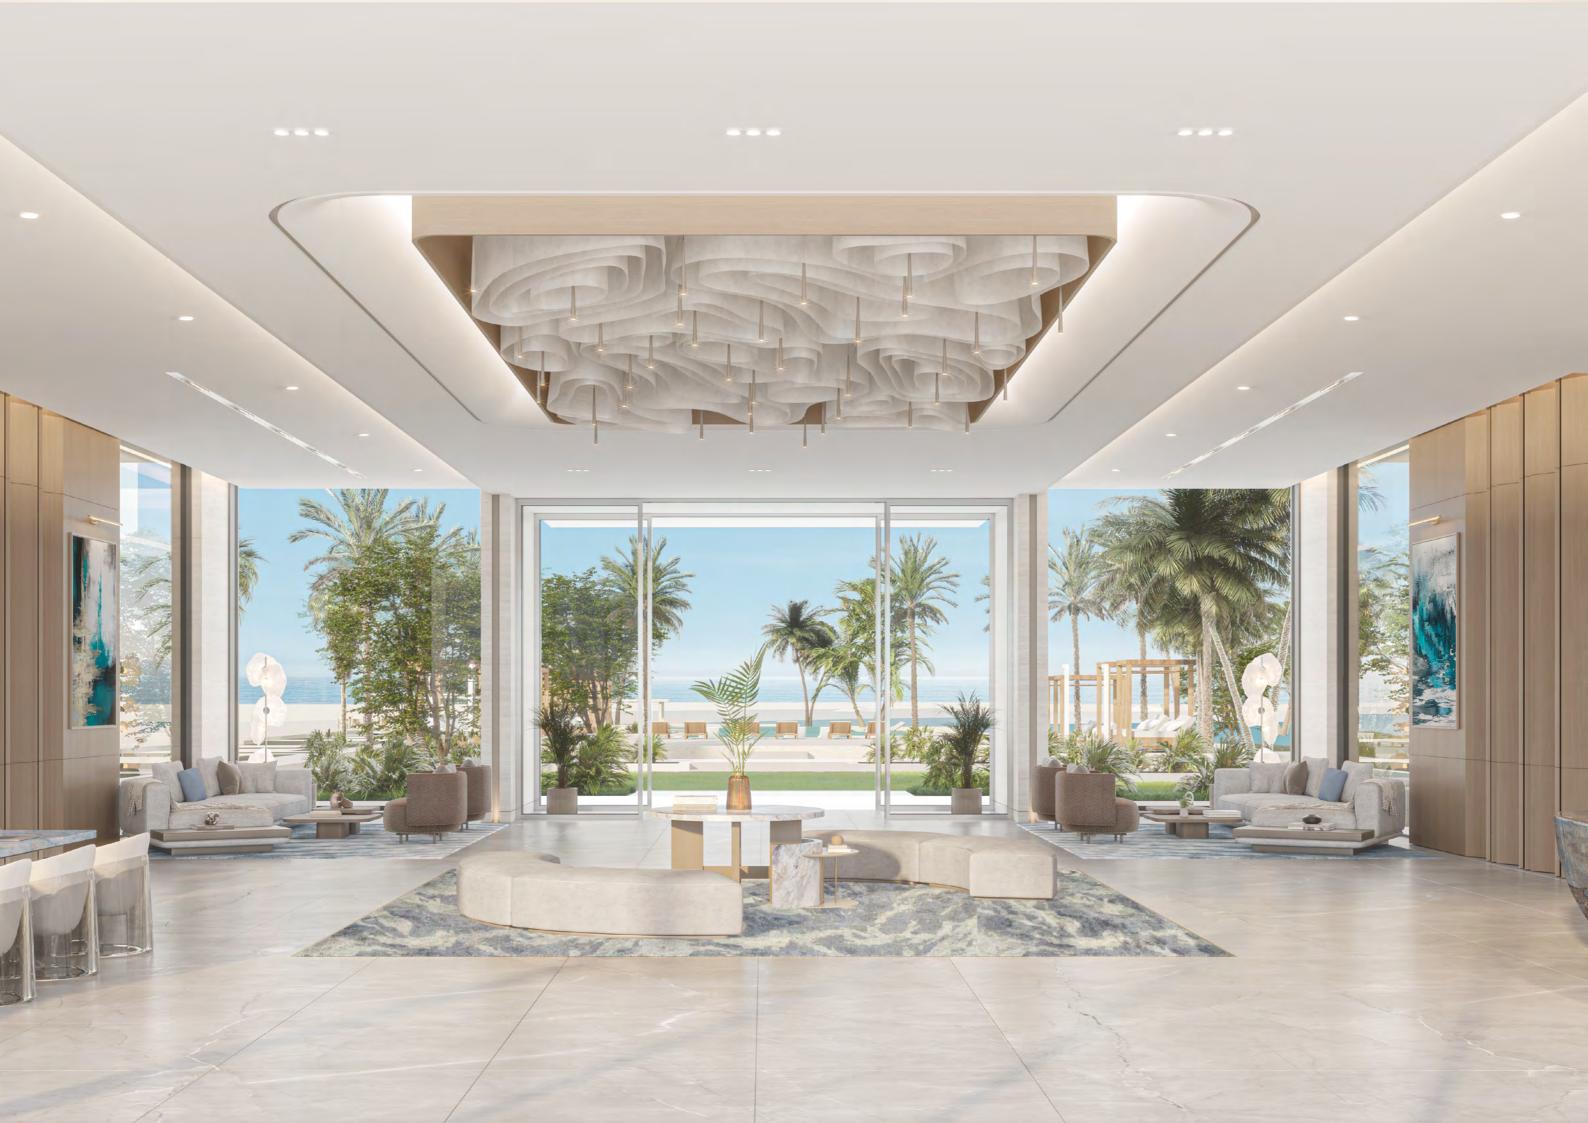

#### THE LOBBY

# ATIMELESS

APPROACH

Step from the natural world outside into a refined sanctuary within. Designed generously, the spacious lobby features contemporary furnishings, intricate detailing, and an overall feeling of openness and warmth.

The overall space offers places to relax, gather, and work, and, naturally lit thanks to floor-to-ceiling windows, the space truly feels like home, offering a blissful and inviting retreat for all who enter.

The lobby offers the perfect blend of elegance and functionality, featuring a warm welcoming reception area, concierge, and security services, seamlessly setting the tone for the elevated lifestyle that awaits beyond.