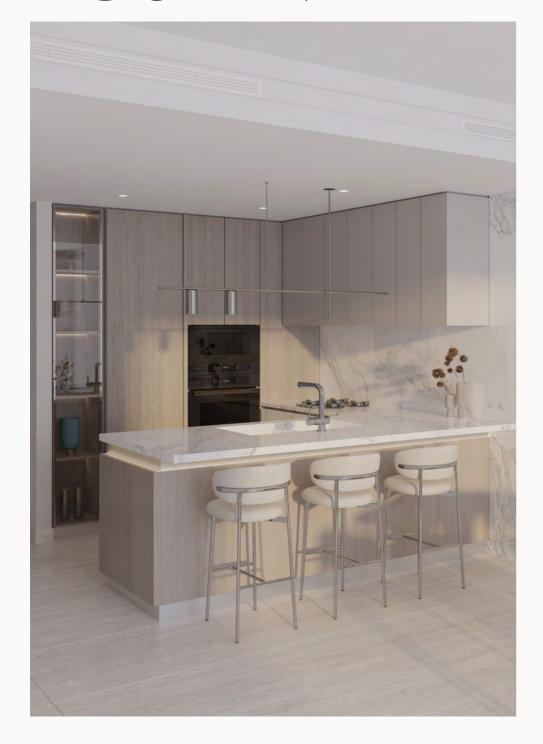

# CULINARY

NICHE

Each kitchen is custom designed with contemporary cabinets and fitted with premium European brand appliances. Illuminated by warm ambient lighting, the space features elegant, sustainably crafted cabinets and opulent waterfall edge countertops. Perfectly positioned to frame stunning sea views, the kitchen is a refined space for creating culinary masterpieces or hosting intimate gatherings.

Every detail has been meticulously considered to ensure a seamless blend of style and functionality, elevating the art of cooking and dining.

Each bedroom is a tranquil retreat, thoughtfully designed to combine comfort and sophistication. Expansive floor-to-ceiling windows frame sweeping views of the shoreline, inviting natural light to fill the space while connecting you to the serene surroundings.