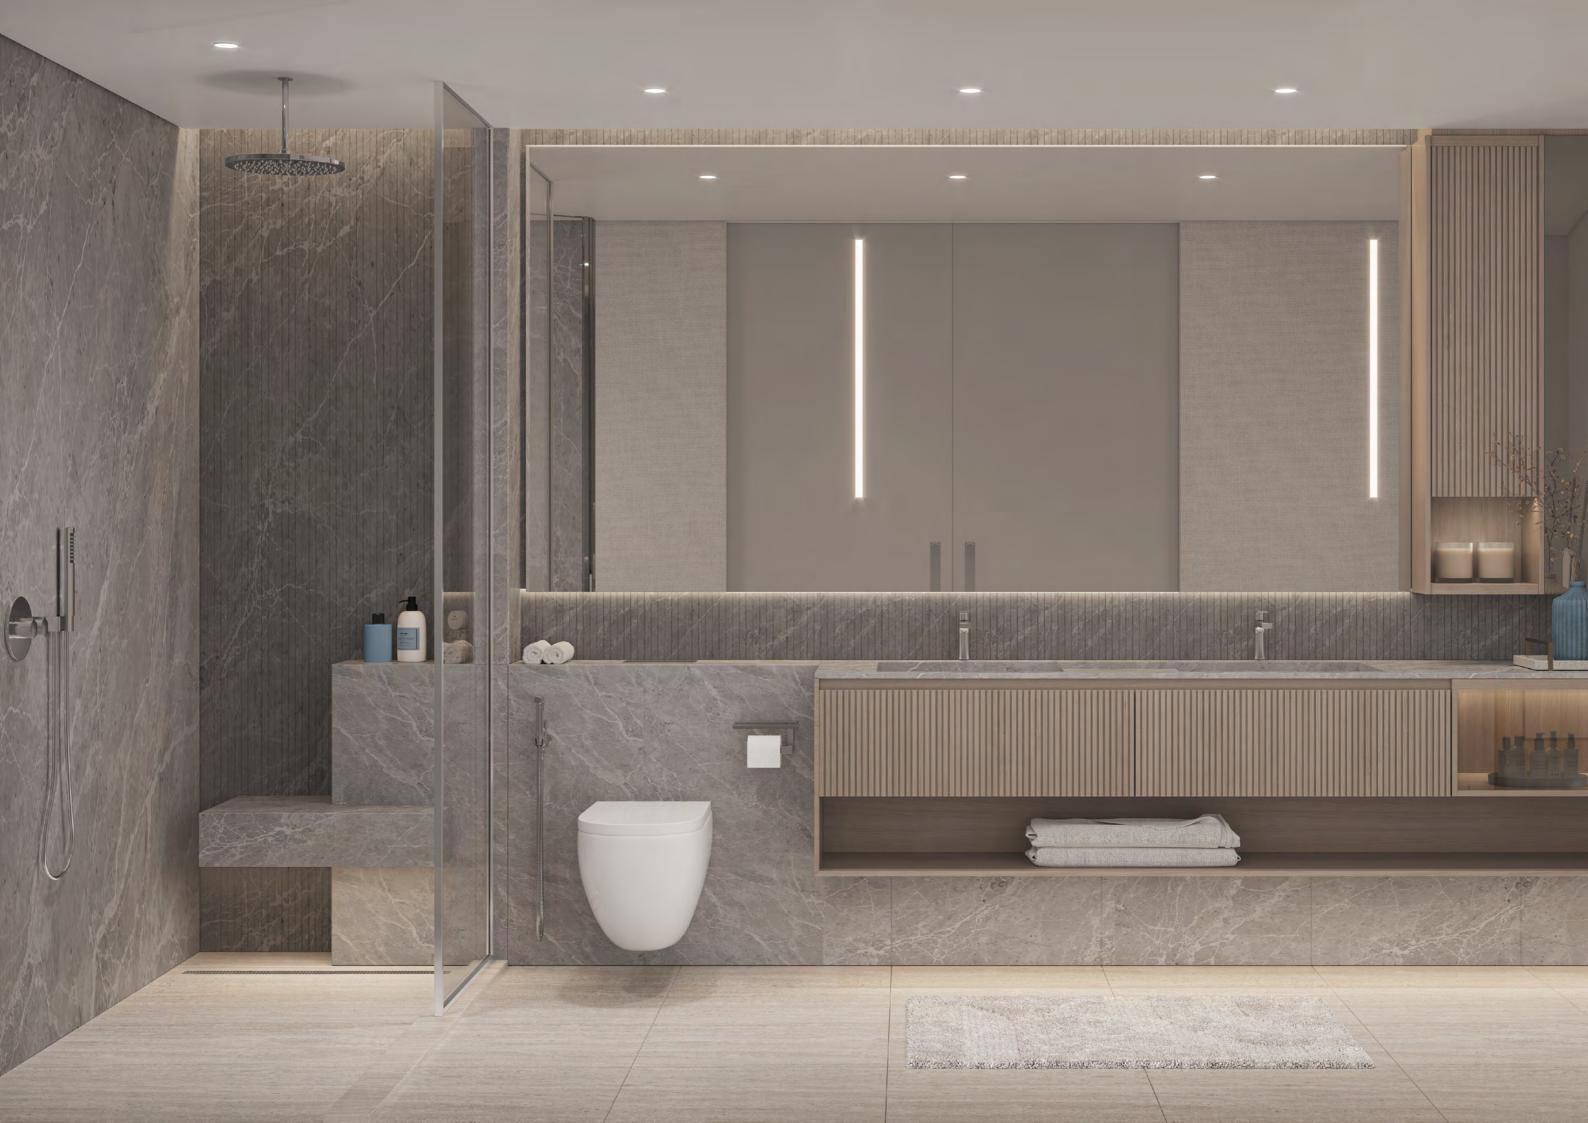

### THE BATHROOM

# SUBTLE

ELEGANCE

Centered around a modern shower space with glass door partitions, the bathrooms are designed for both style and functionality. They feature sleek mirror cabinets with under-sink storage and concealed ambient lighting, while stone countertops provide a durable yet elegant surface for the sinks with contemporary faucets.

Porcelain floor and wall tiling enhance the clean and polished aesthetic, creating a refined and tranquil space. Thoughtfully crafted, the bathrooms offer a harmonious blend of comfort and practicality, ensuring a serene start and end to every day.