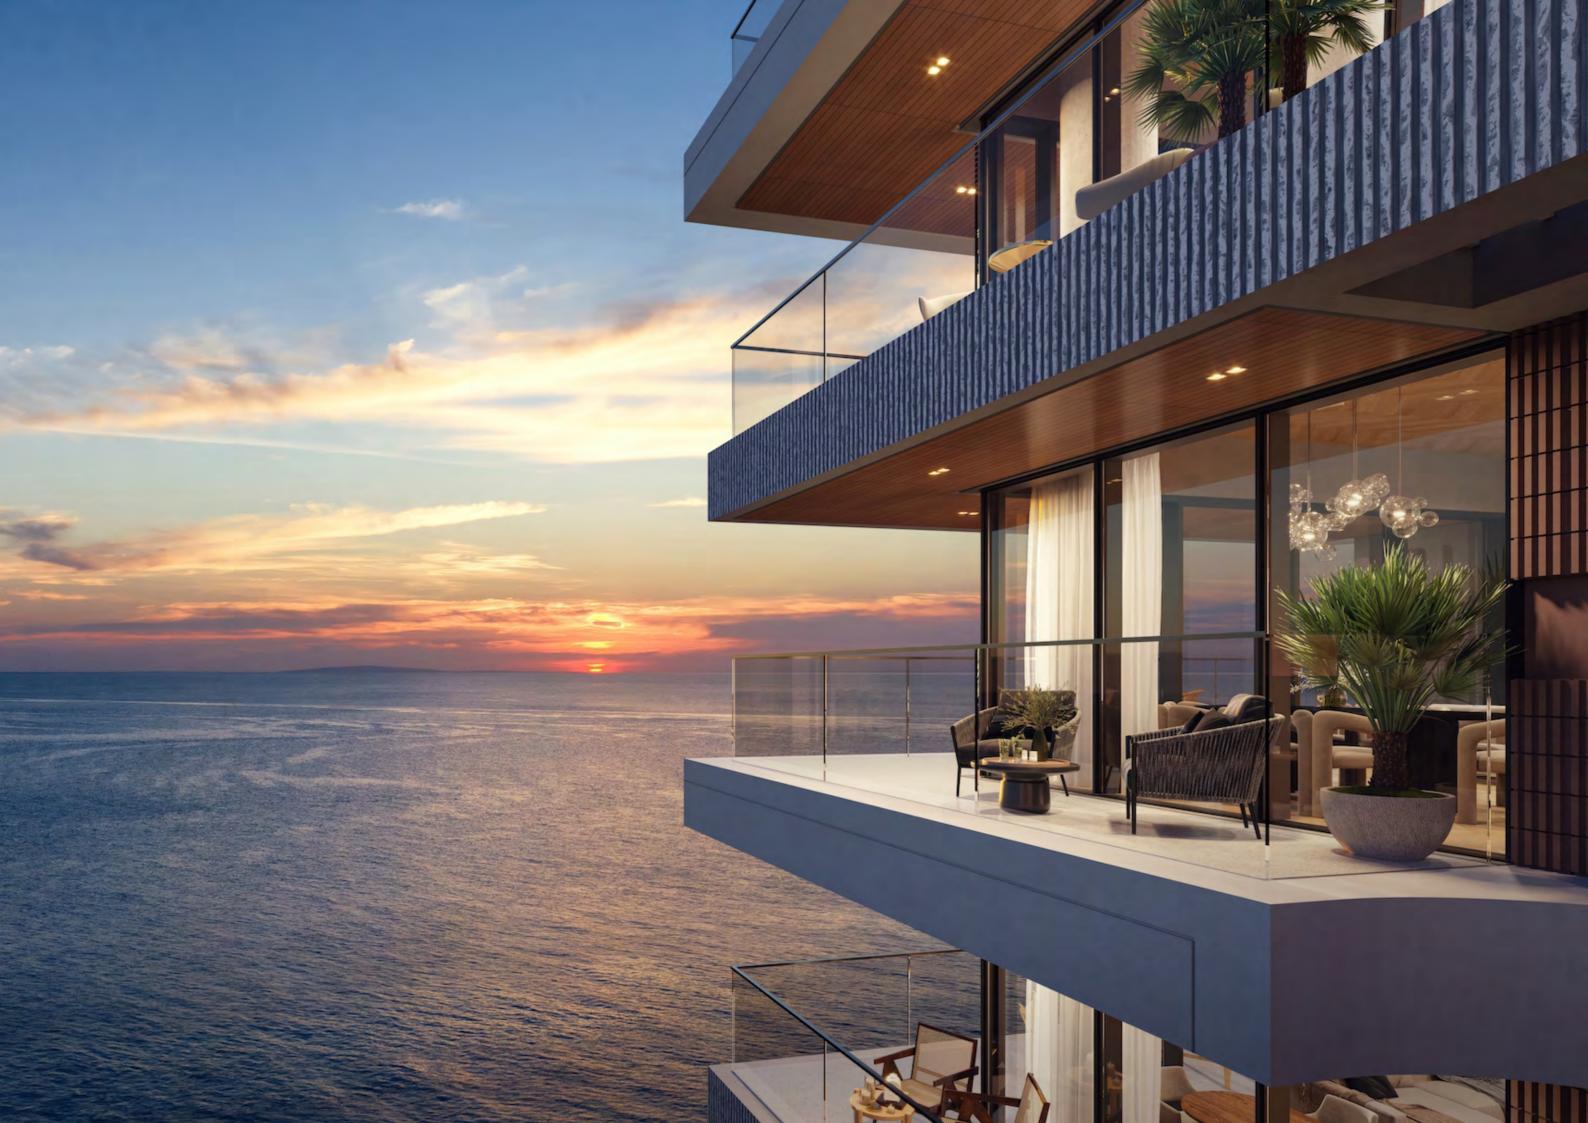

Your very own sanctuary on the shores of Dubai Islands. A living space inspired by the natural world on your doorstep, crafted with wellness in mind using high quality materials and meticulous attention to detail. Designed to blur the lines between indoors and outdoors, the residences feature expansive floor-to-ceiling windows that flood the interiors with natural light and showcase breathtaking sea views.

Each home is complemented by a generous balcony, inviting you to step out into the refreshing sea breeze whenever the mood strikes. Thoughtfully planned spaces and contemporary finishes come together to create a serene and sophisticated retreat, offering a lifestyle that balances tranquility and modern elegance.