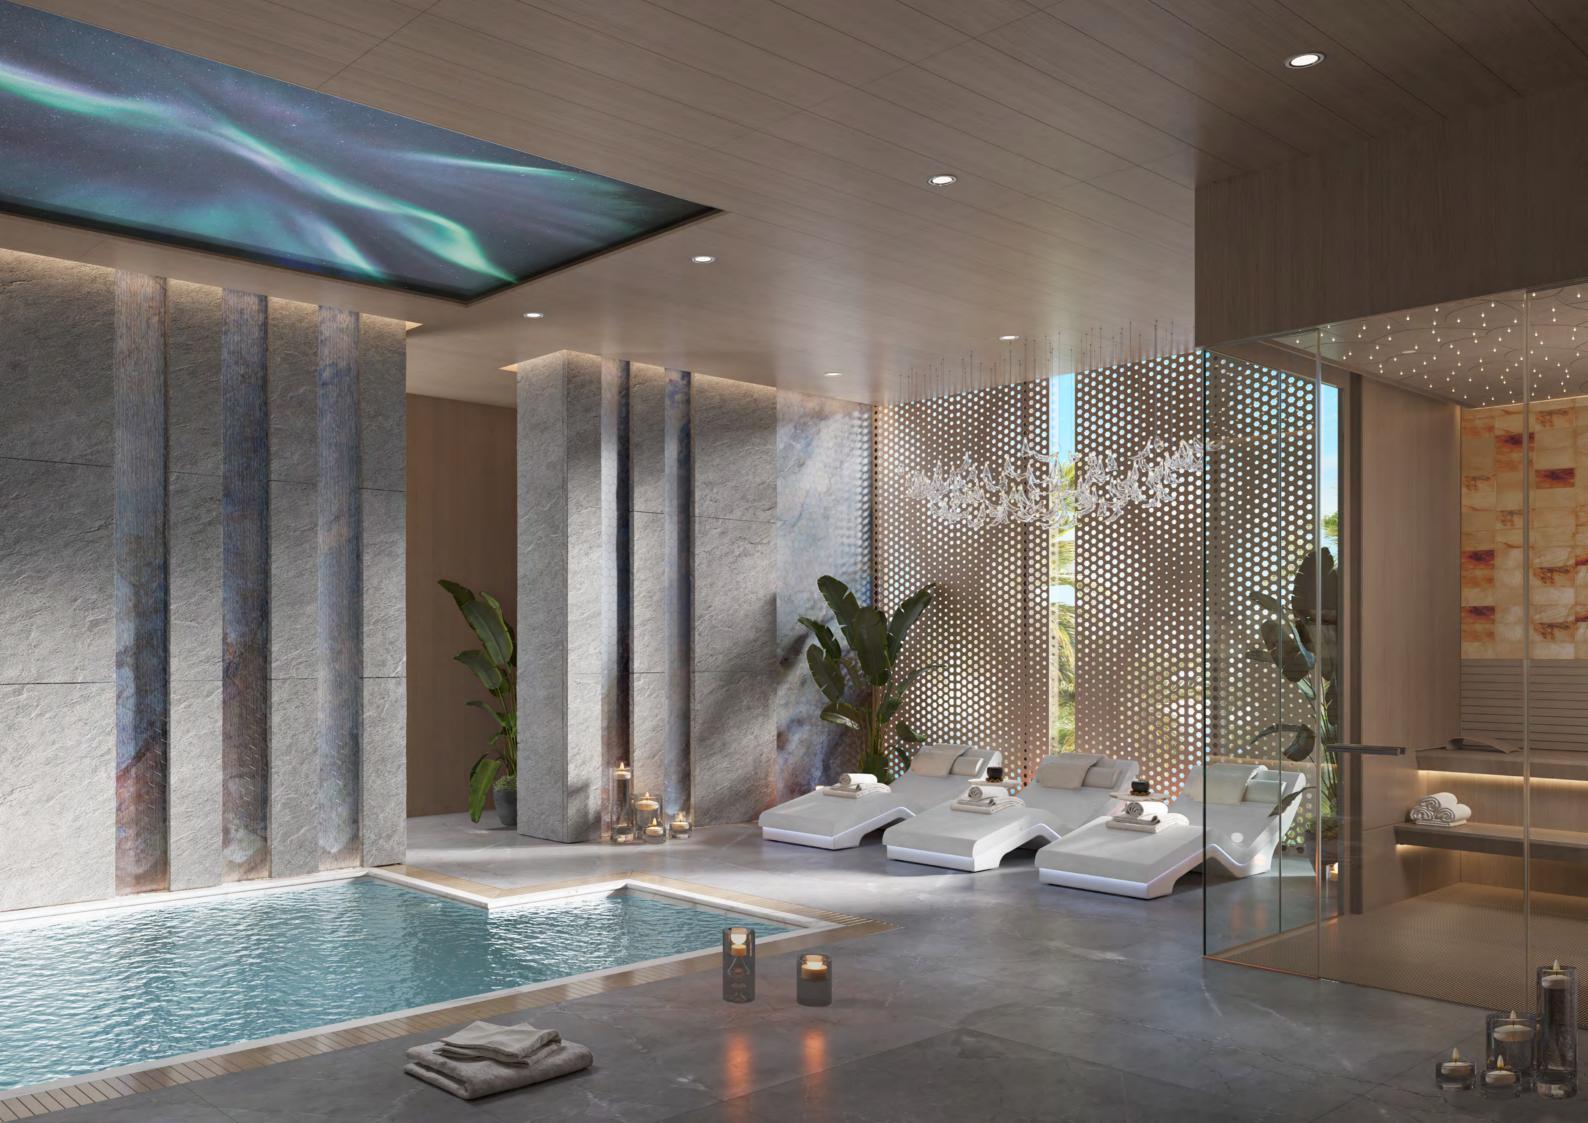

### PAUSE

& CONNECT

The spa at Ellington Cove is a sanctuary designed for rest and renewal. At its center, a tranquil hydrotherapy pool offers a serene escape, surrounded by calming interiors inspired by coastal beauty.

Adjacent to the pool, state-of-the-art massage chairs provide a soothing experience, helping to relieve tension and promote relaxation. Thoughtful design elements, from soft lighting to natural textures, create an environment that feels peaceful and restorative.

Whether you take a quiet moment by the pool or sink into the comfort of a massage chair, the spa is a place where residents can retreat from the everyday and reconnect with themselves. This carefully curated space embodies relaxation, offering a true sense of well-being.