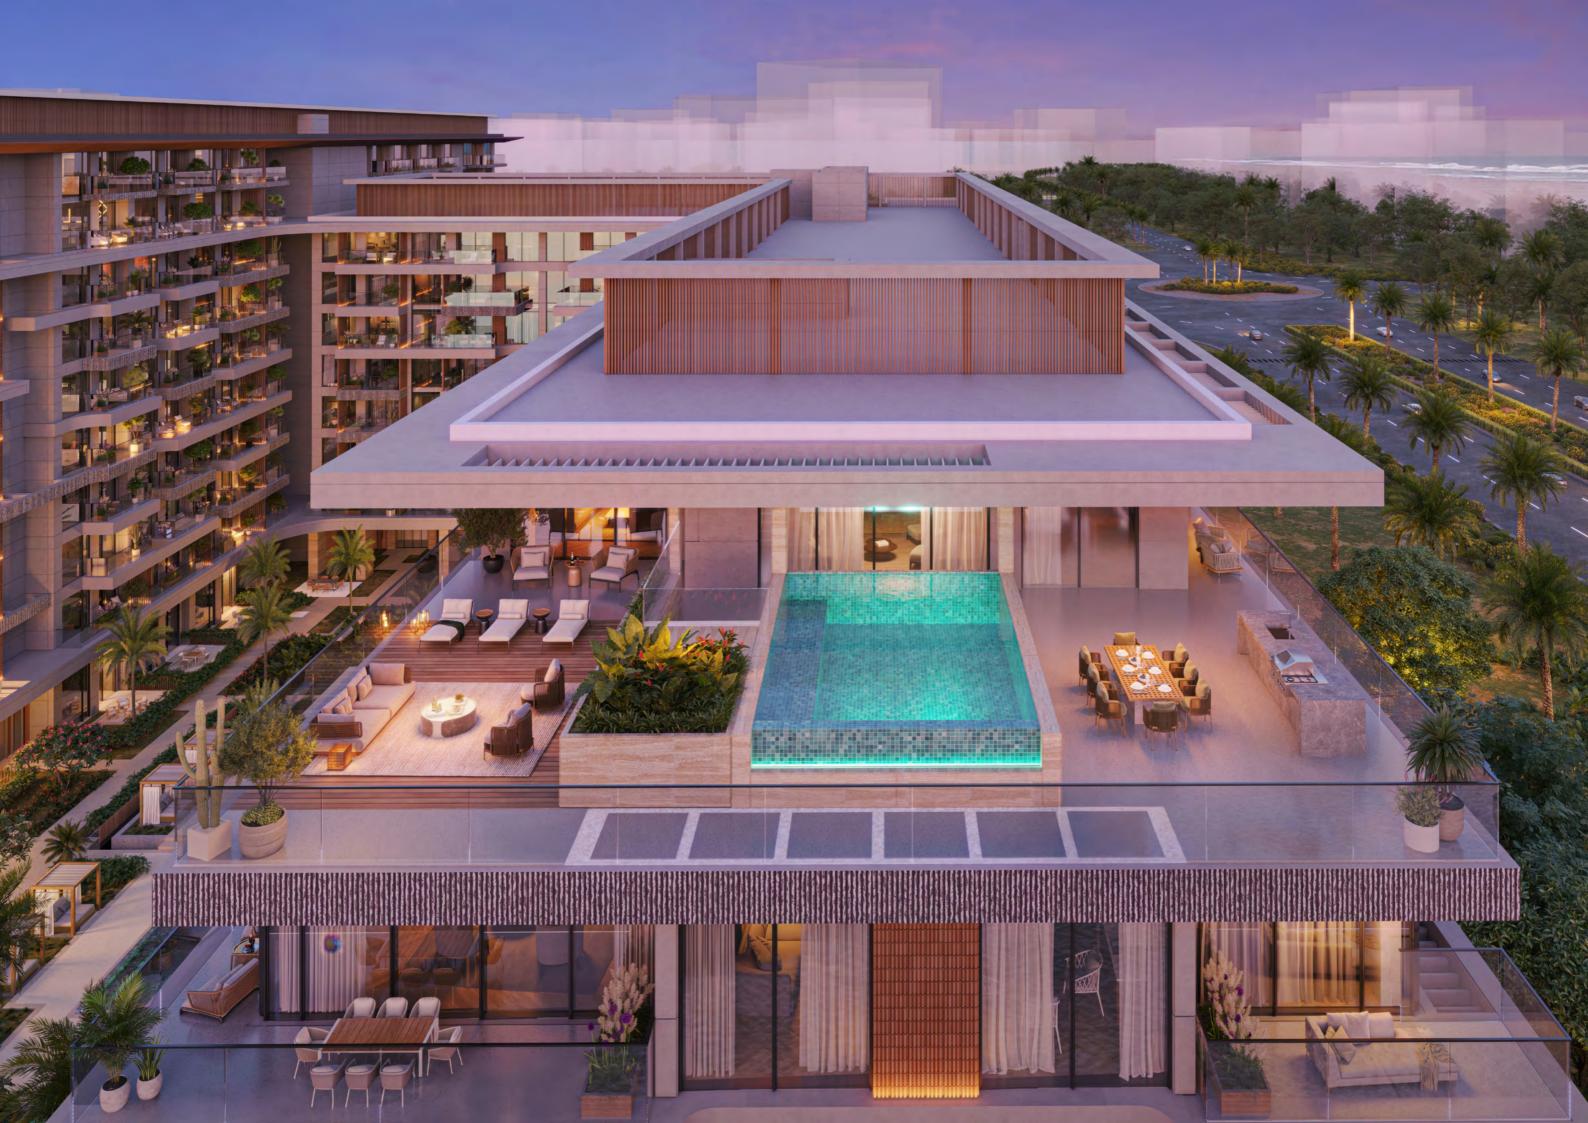

# vision of sophistication

The penthouse is a masterpiece of design and sophistication, offering an expansive 4-bedroom layout that redefines contemporary living. Each room is thoughtfully curated with attention to detail, creating an atmosphere of elegance and comfort. The highlight of the penthouse is its private pool and spacious terrace, providing the ultimate space for relaxation and entertainment while enjoying uninterrupted panoramic views of the surrounding skyline and serene waters.

With its grand proportions, impeccable finishes, and seamless indoor outdoor flow, this residence stands as a sanctuary of elevated living, perfectly suited for those who appreciate the finest in life.