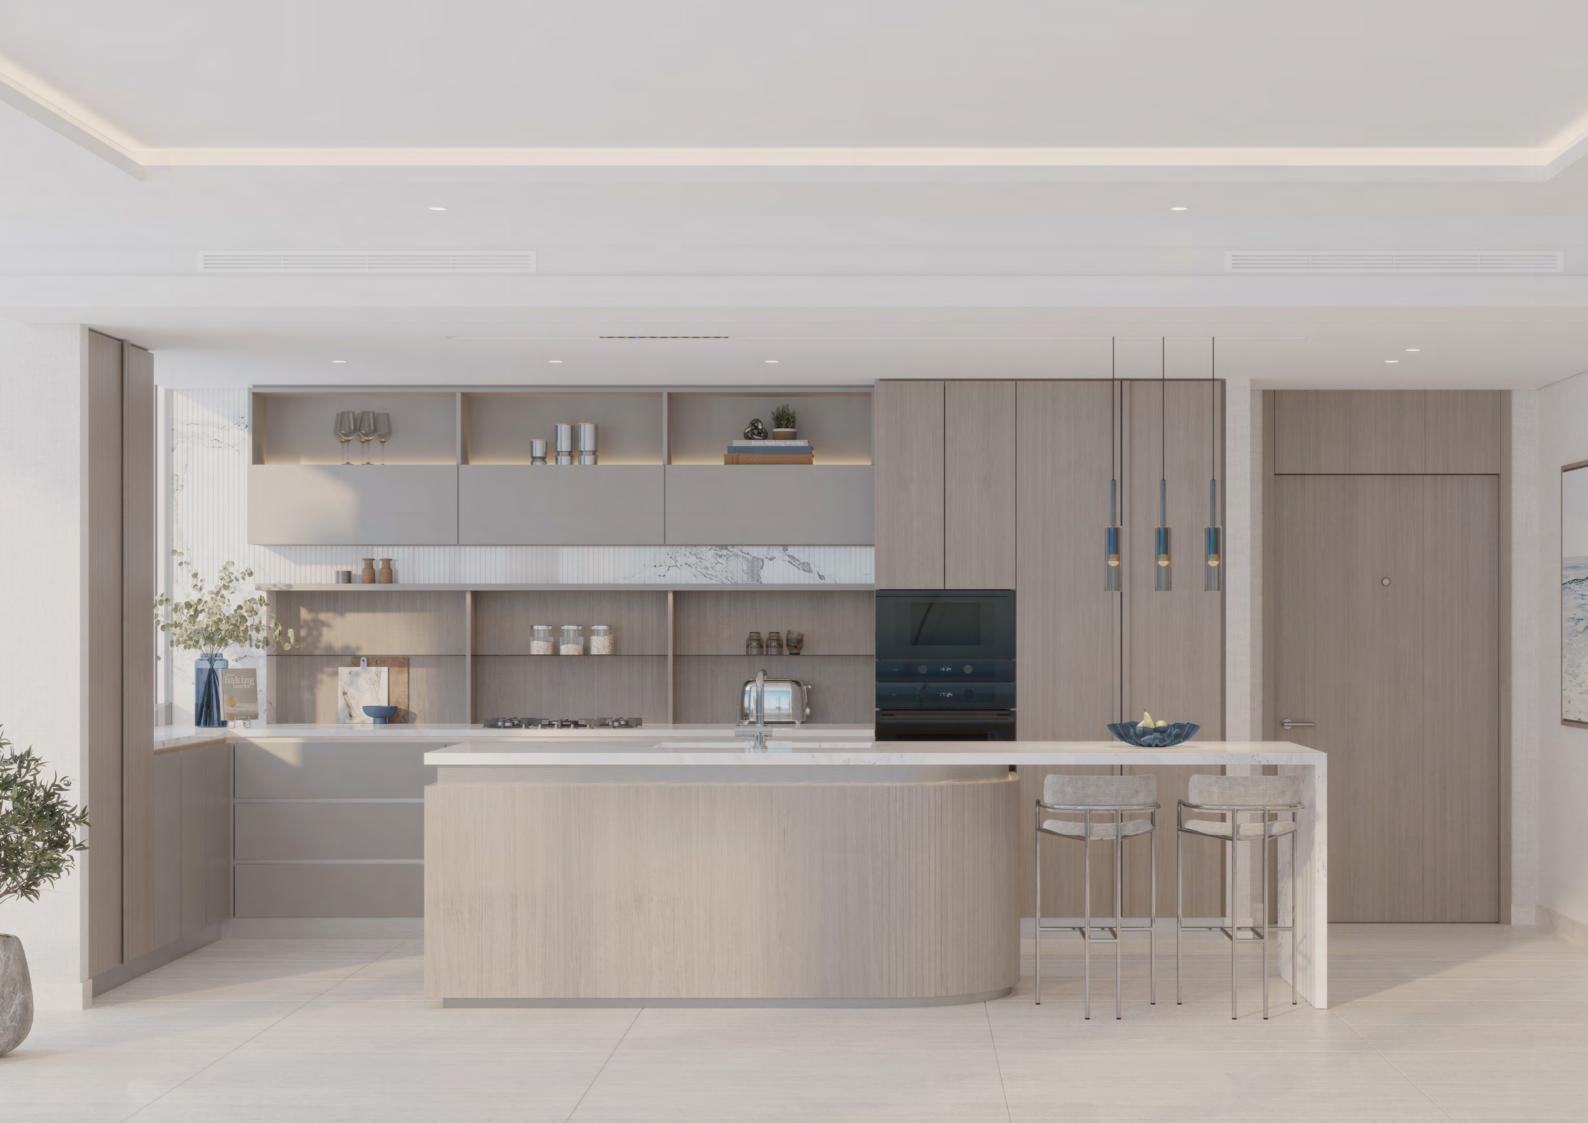

# CULINARY

NICHE

Each kitchen is custom designed with contemporary cabinets and fitted with premium European brand appliances. Illuminated by warm ambient lighting, the space features elegant, sustainably crafted cabinets and opulent waterfall edge countertops. Perfectly positioned to frame stunning sea views, the kitchen is a refined space for creating culinary masterpieces or hosting intimate gatherings.

Every detail has been meticulously considered to ensure a seamless blend of style and functionality, elevating the art of cooking and dining.

Each bedroom is a tranquil retreat, thoughtfully designed to combine comfort and sophistication. Expansive floor-to-ceiling windows frame sweeping views of the shoreline, inviting natural light to fill the space while connecting you to the serene surroundings.