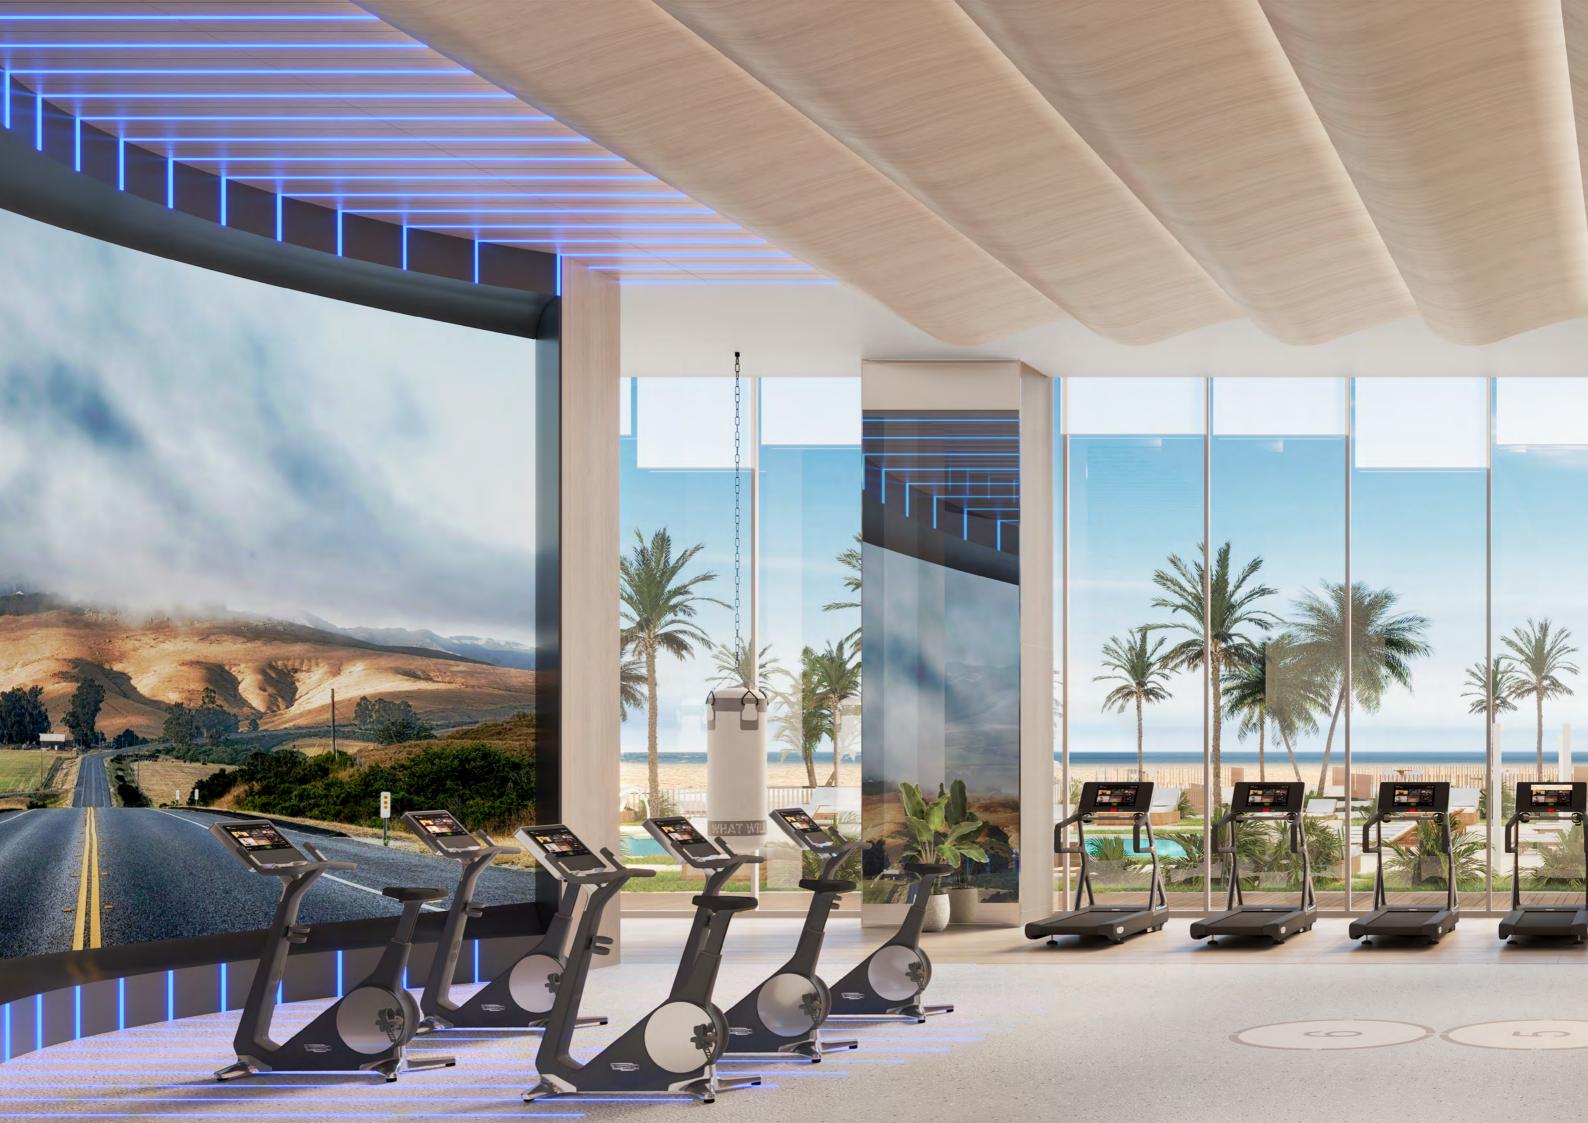

# A dynamic space

Residents can enjoy access to a fully equipped fitness studio featuring high-quality, eco-friendly equipment designed for a range of workout needs. The space includes dedicated areas for diverse fitness routines and is thoughtfully planned to provide a serene and motivating environment.

With an emphasis on versatility, the yoga studio is outfitted with essential accessories and offers features like an integrated sound system and adjustable lighting to suit any practice. Soundproofing ensures a distraction-free atmosphere, allowing residents to focus fully on their wellness journey.