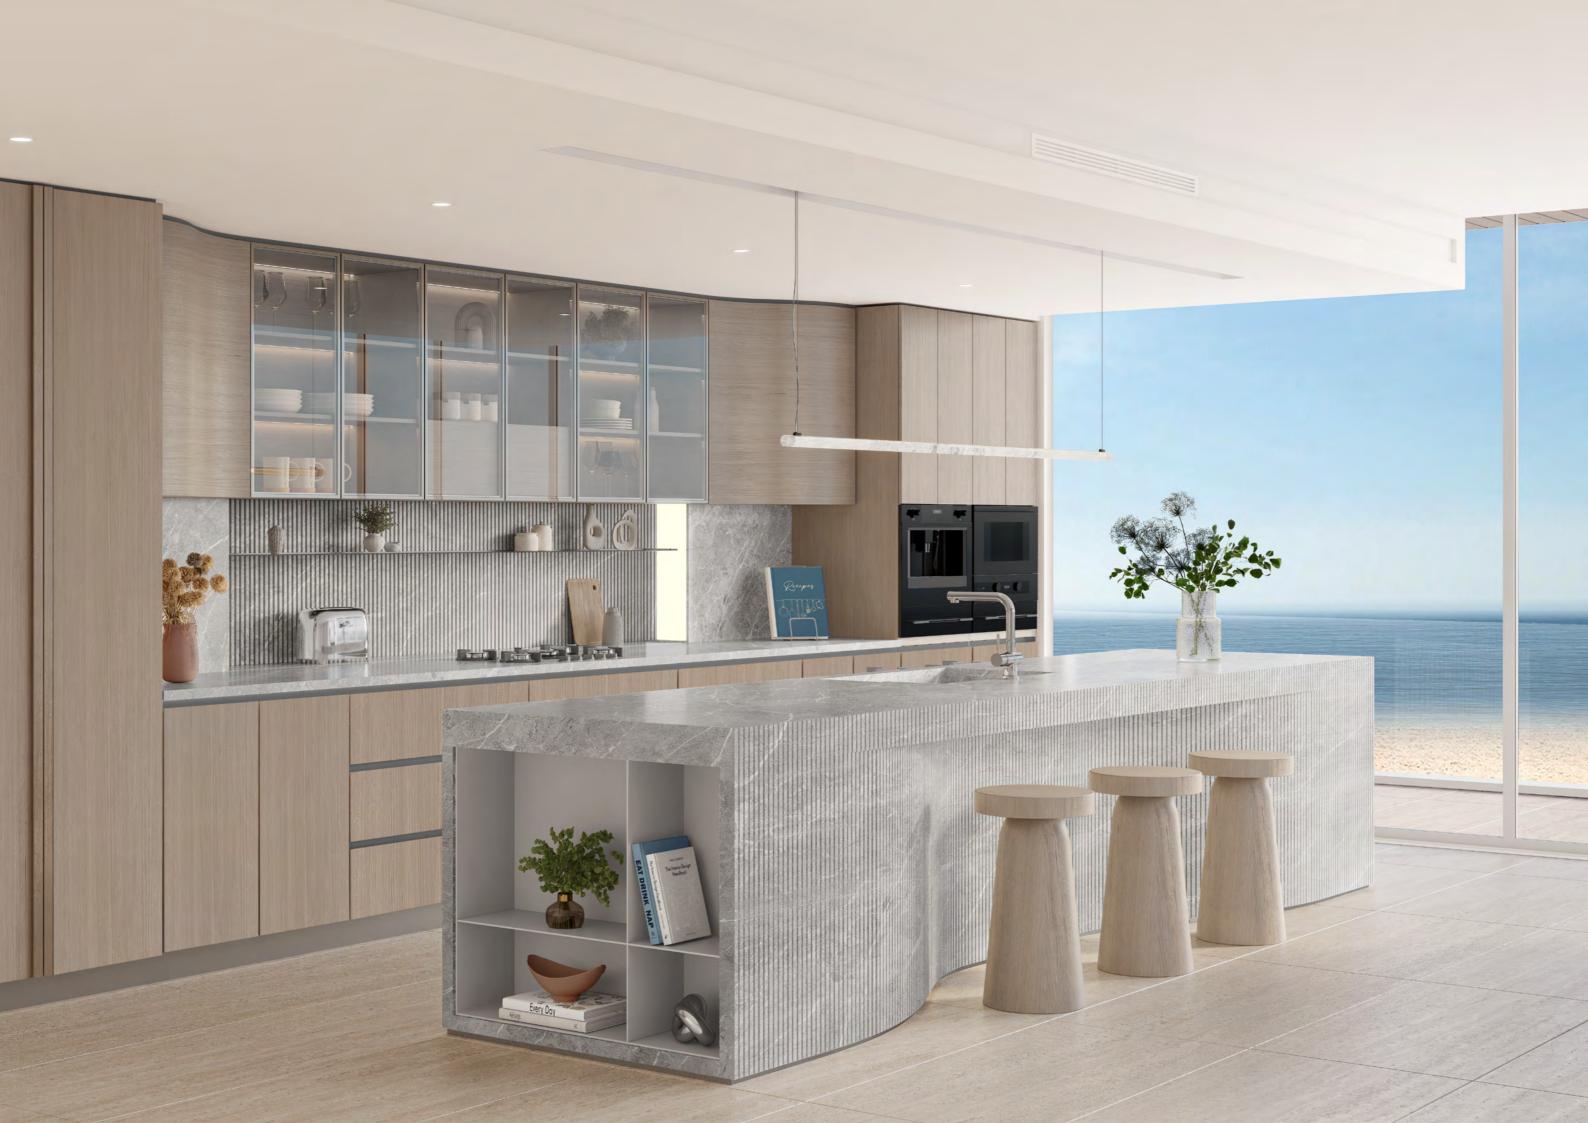

## THE KITCHEN

# CULINARY

NICHE

Each kitchen is custom designed with contemporary cabinets and fitted with premium European brand appliances. Illuminated by warm ambient lighting, the space features elegant, sustainably crafted cabinets and opulent waterfall edge countertops. Perfectly positioned to frame stunning sea views, the kitchen is a refined space for creating culinary masterpieces or hosting intimate gatherings.

Every detail has been meticulously considered to ensure a seamless blend of style and functionality, elevating the art of cooking and dining.

Each bedroom is a tranquil retreat, thoughtfully designed to combine comfort and sophistication. Expansive floor-to-ceiling windows frame sweeping views of the shoreline, inviting natural light to fill the space while connecting you to the serene surroundings.