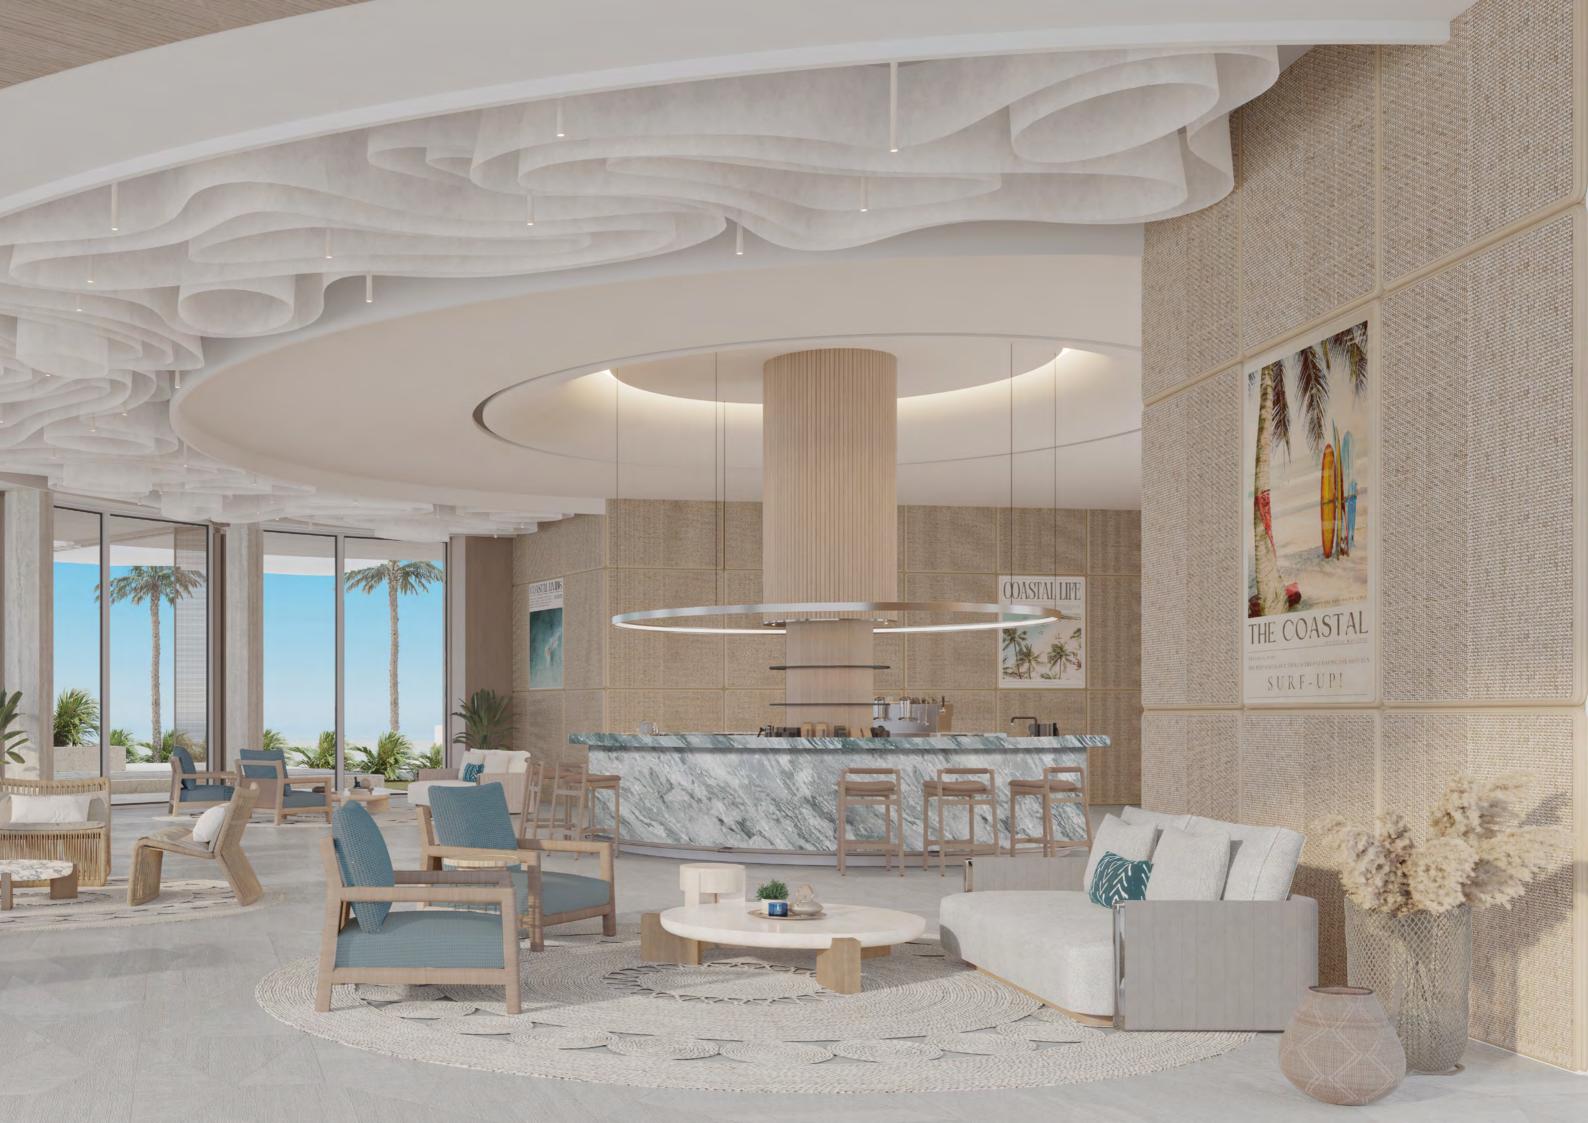

#### THE LOBBY

# ATIMELESS

APPROACH

Step from the natural world outside into a refined sanctuary within. Designed generously, the spacious lobby features contemporary furnishings, intricate detailing, and an overall feeling of openness and warmth.

The overall space offers places to relax, gather, and work, and, naturally lit thanks to floor-to-ceiling windows, the space truly feels like home, offering a blissful and inviting retreat for all who enter.

The lobby offers the perfect blend of elegance and functionality, featuring a warm welcoming reception area, concierge, and security services, seamlessly setting the tone for the elevated lifestyle that awaits beyond.