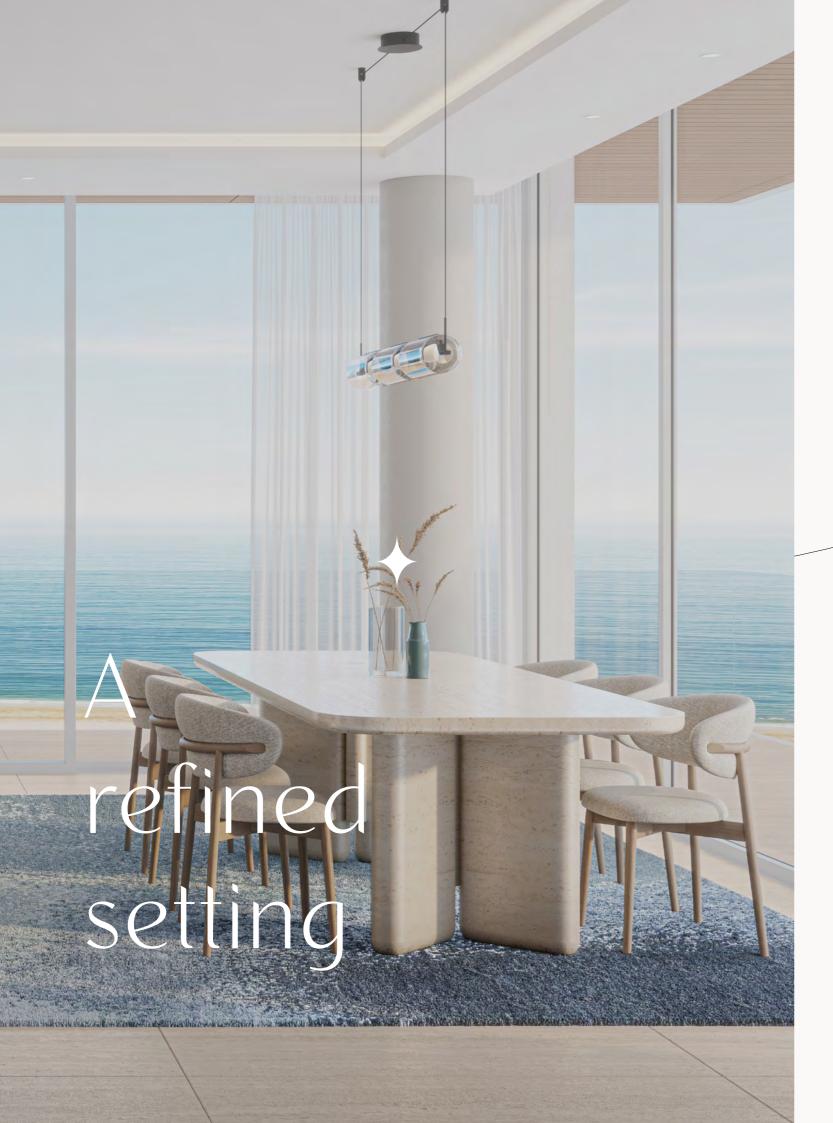

Your very own sanctuary on the shores of Dubai Islands. A living space inspired by the natural world on your doorstep, crafted with wellness in mind using high quality materials and meticulous attention to detail. Designed to blur the lines between indoors and outdoors, the residences feature expansive floor-to-ceiling windows that flood the interiors with natural light and showcase breathtaking sea views.

Each home is complemented by a generous balcony, inviting you to step out into the refreshing sea breeze whenever the mood strikes. Thoughtfully planned spaces and contemporary finishes come together to create a serene and sophisticated retreat, offering a lifestyle that balances tranquility and modern elegance.