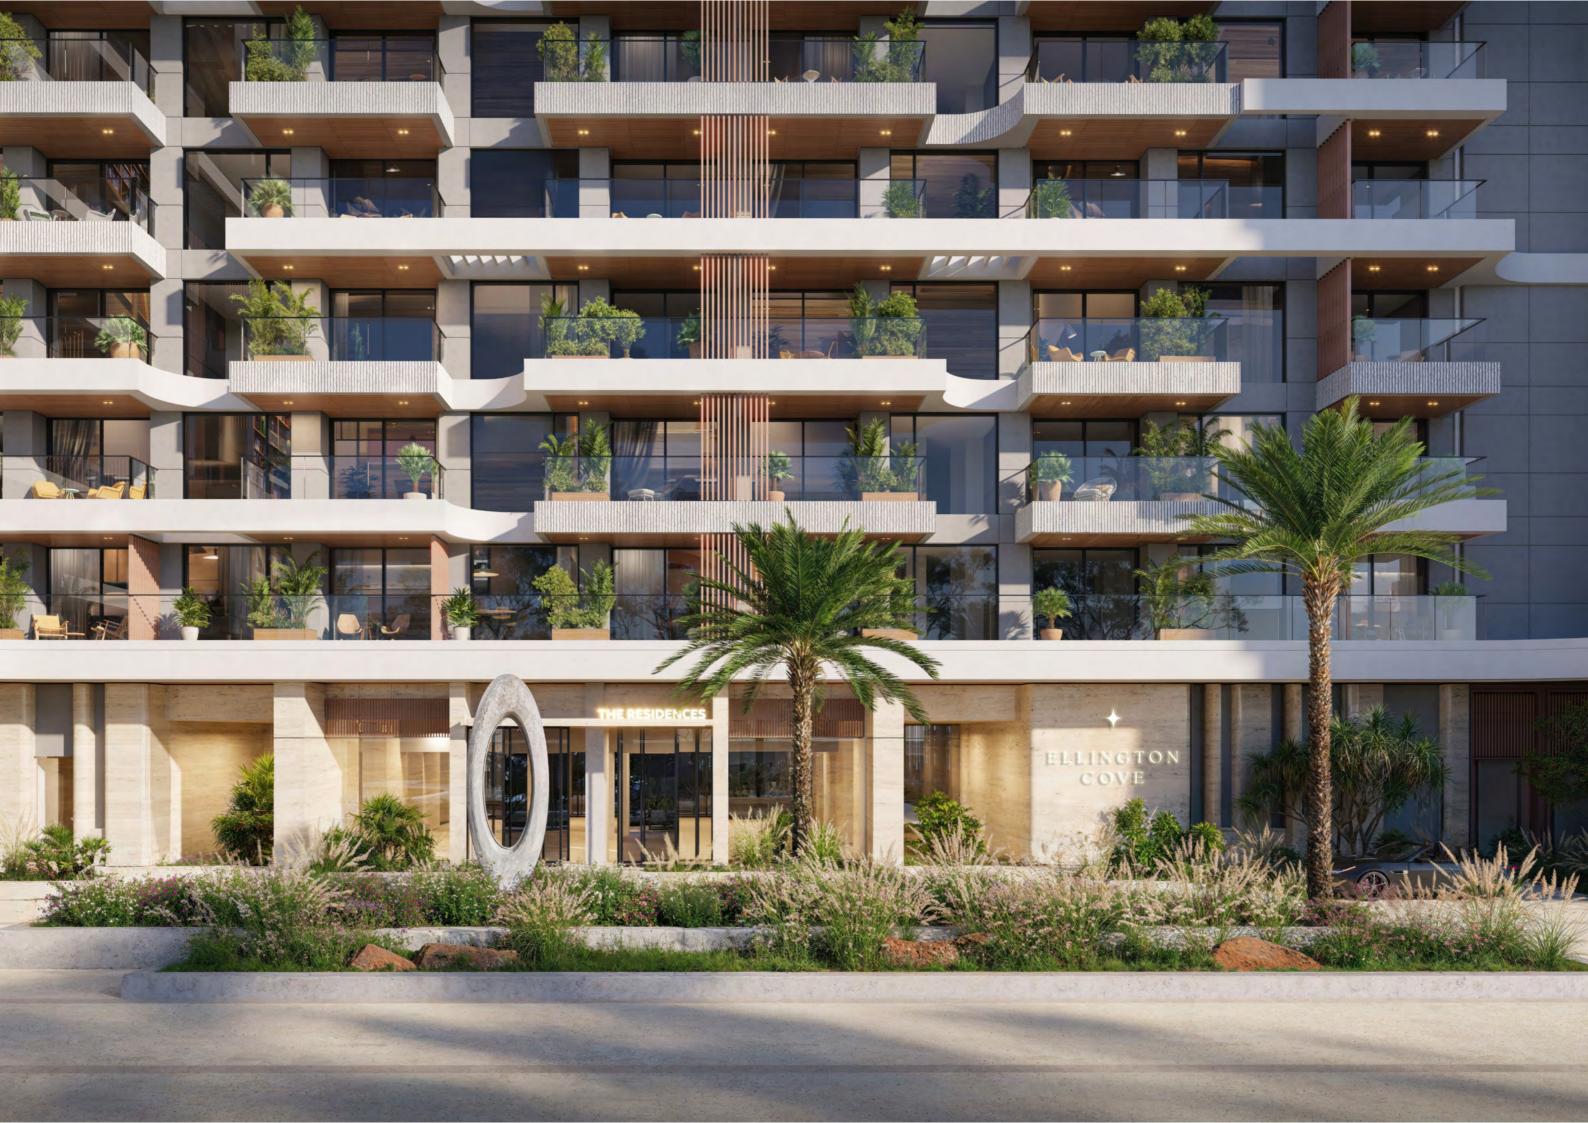

#### THE FACADE

## ARTFULLY

FRAMED

The façade of Ellington Cove is a testament to minimalist elegance and contemporary design. With a striking exterior, the development features four distinct buildings that harmonize beautifully with their surroundings. Adorned in warm terracotta tones, the architecture evokes a natural and tropical aesthetic, seamlessly blending modern sophistication with organic textures. The clean lines and thoughtful detailing create a bold yet understated presence, offering a timeless appeal that resonates with its beachfront setting.