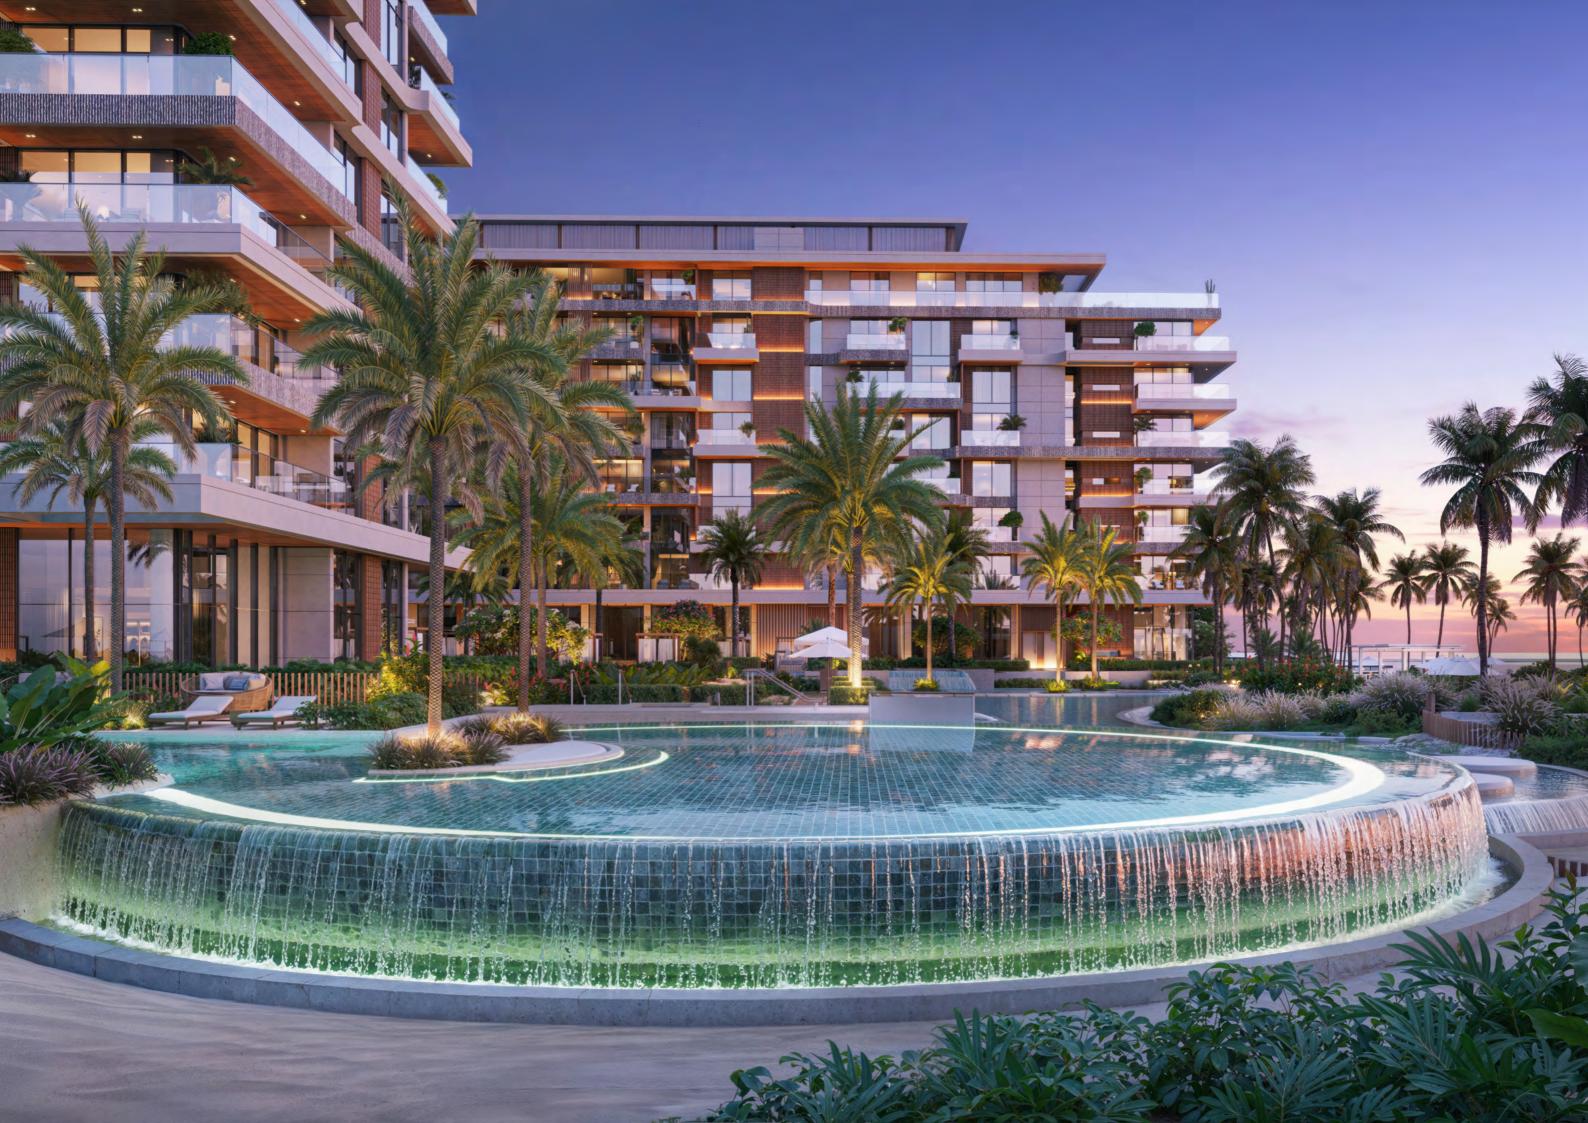

#### THE FACADE

## ARTFULLY

FRAMED

The façade of Ellington Cove is a testament to minimalist elegance and contemporary design. With a striking exterior, the development features four distinct buildings that harmonize beautifully with their surroundings. Adorned in warm terracotta tones, the architecture evokes a natural and tropical aesthetic, seamlessly blending modern sophistication with organic textures. The clean lines and thoughtful detailing create a bold yet understated presence, offering a timeless appeal that resonates with its beachfront setting.

# An exclusive experience

A seamless blend of elegance and functionality, the journey begins with a spacious, thoughtfully planned drop-off zone, ensuring effortless arrivals and departures. The main entrance exudes an air of exclusivity, with grand architectural elements and unique detailing that set the tone for the exceptional lifestyle within.

From the moment you arrive, every detail is crafted to provide a convenient, welcoming, and elevated experience, reflecting the sophistication and prestige of Ellington Cove.